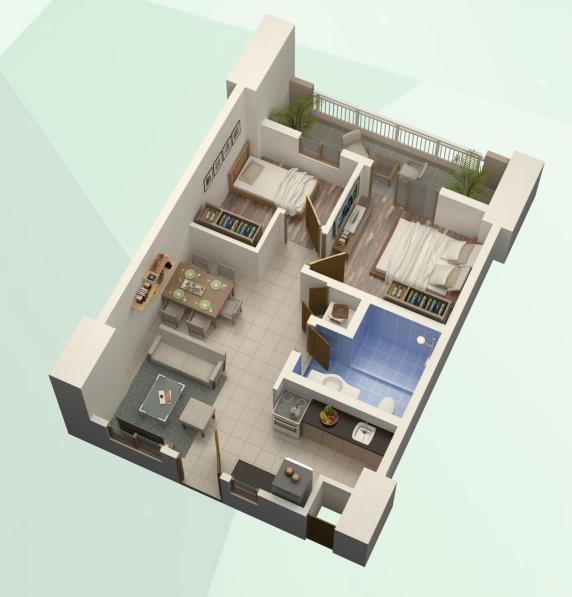

### 1-BEDROOM B INNER UNIT

### **AREA ALLOCATION**

| LIVING & DINING | 7.65 sqm |
|-----------------|----------|
| KITCHEN         | 5.55     |
| BEDROOM         | 8.90     |
| TOILET & BATH   | 3.90     |
| BALCONY         | 8.00     |
|                 |          |

APPROX. GROSS FLOOR AREA: 34.00 sqm

- DIMENSIONS AND AREAS MAY VARY BASED ON ACTUAL SITE CONDITION.
- FURNITURE AND APPLIANCES ARE NOT INCLUDED.
- KEY PLAN IS BASED ON TYPICAL FLOOR

| Min Price | 2.64 Mn |
|-----------|---------|
| Max Price | 2.98 Mn |