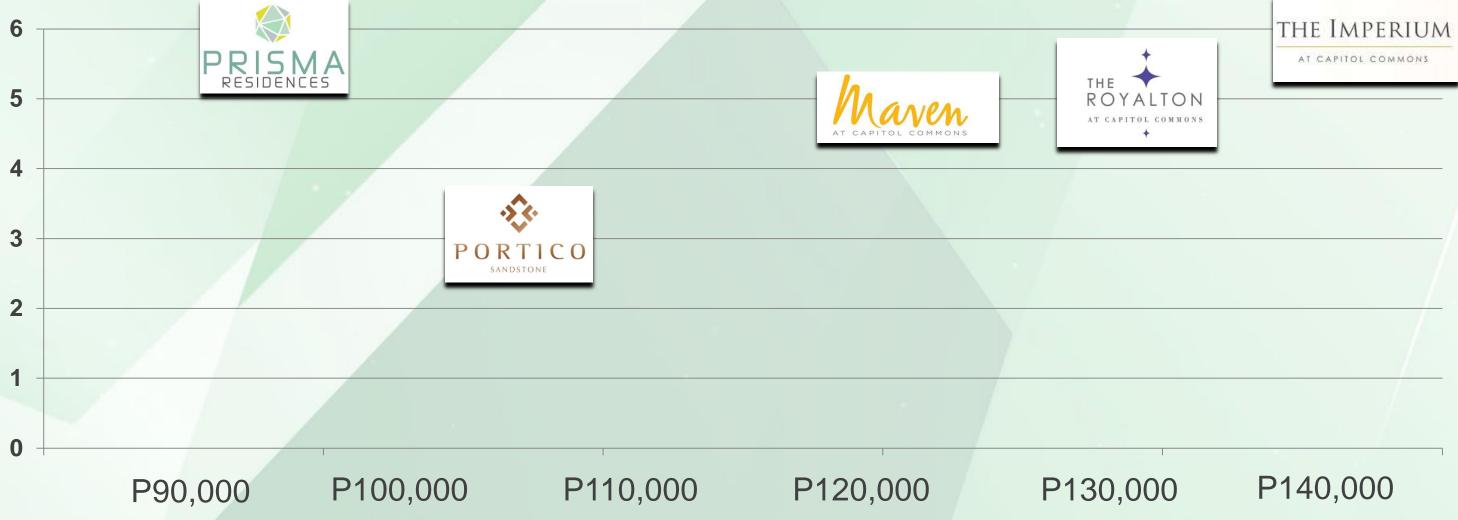

### Competitors within Townships Feels real good to be home.

|  | Project Name                    | Developer     | Launch<br>Date    | Total<br>Units<br>Launched | Total Units<br>Sold | Ave. Price per Sqm | Ave. TSP   |
|--|---------------------------------|---------------|-------------------|----------------------------|---------------------|--------------------|------------|
|  | The Imperium at Capitol Commons | Ortigas & Co. | February, 2014    | 196                        | 63%                 | 141,746            | 21,020,599 |
|  | The Maven at Capitol Commons    | Ortigas & Co. | June, 2015        | 954                        | 50%                 | 121,167            | 5,621,241  |
|  | The Royalton at Capitol Commons | Ortigas & Co. | January 2013      | 423                        | 80%                 | 130,245            | 11,555,513 |
|  | The Sandstone at Portico        | Alveo Land    | November,<br>2013 | 374                        | 76%                 | 109,718            | 8,135,928  |