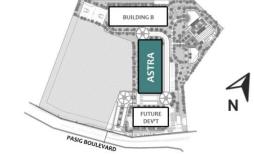

ression systems



### Unit Features





102-Point Inspection



Individual metered utility



Provision for telephone connection



Provision for cable connection



Provision for fiber optics internet connection



### PMO Services





Guarded gate and entrance, and 24 hour roving personnel



Maintenance and repair services



Maintenance of landscaped areas



Taxi call-in service





### FLOOR PLANS













1 Bedroom A (Inner Unit)
Approx. Gross Floor Area: 28.00 sqm



1 Bedroom B (Inner Unit) Approx. Gross Floor Area: 34.00 sqm



1 Bedroom C (Mid Unit)
Approx. Gross Floor Area: 32.00 sqm



2 Bedroom A (Inner Unit) Approx. Gross Floor Area: 56.00 sqm



2 Bedroom B (Inner Unit) Approx. Gross Floor Area: 56.00 sqm



3 Bedroom (End Unit)
Approx. Gross Floor Area: 83.50 sqm



### 2nd, 12th, 23rd, & 33rd Floor Level Plan

### **BUILDING A - ASTRA**

- Plans reflected as visuals are not to scale.
- Actual configurations and features may vary per unit.
- Please check the specifications of the particular unit you are interested on purchasing with your seller.













1 Bedroom A (Inner Unit) Approx. Gross Floor Area: 28.00 sqm



1 Bedroom B (Inner Unit) Approx. Gross Floor Area: 34.00 sqm



1 Bedroom C (Mid Unit) Approx. Gross Floor Area: 32.00 sqm



2 Bedroom A (Inner Unit) Approx. Gross Floor Area: 56.00 sqm



2 Bedroom B (Inner Unit) Approx. Gross Floor Area: 56.00 sqm



3 Bedroom (End Unit)
Approx. Gross Floor Area: 83.50 sqm



### 7th, 18th, 28th & 38th Floor Level Plan

### BUILDING A - ASTRA

- Plans reflected as visuals are not to scale.
- Actu