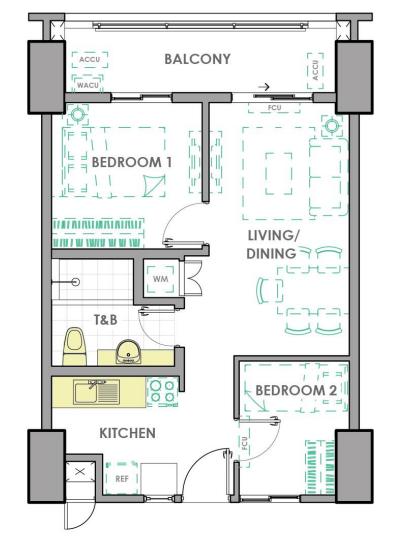

### **AREA ALLOCATION**

| LIVING & DINING | 19.25 sqm |
|-----------------|-----------|
| KITCHEN         | 6.60      |
| BEDROOM 1       | 9.75      |
| BEDROOM 2       | 6.40      |
| TOILET & BATH   | 6.00      |
| BALCONY         | 8.00      |
|                 |           |

APPROX. GROSS FLOOR AREA: 56.00 sqm

- DIMENSIONS AND AREAS MAY VARY BASED ON ACTUAL SITE CONDITION.
- FURNITURE AND APPLIANCES ARE NOT INCLUDED.
- KEY PLAN IS BASED ON TYPICAL FLOOR

| Min Price | 4.09 Mn |
|-----------|---------|
| Max Price | 4.81 Mn |

### 2-BEDROOM B INNER UNIT

### AREA ALLOCATION

| LIVING & DINING | 17.90 sqm |
|-----------------|-----------|
| KITCHEN         | 6.60      |
| BEDROOM 1       | 10.15     |
| BEDROOM 2       | 7.35      |
| TOILET & BATH   | 6.00      |
| BALCONY         | 8.00      |
|                 |           |