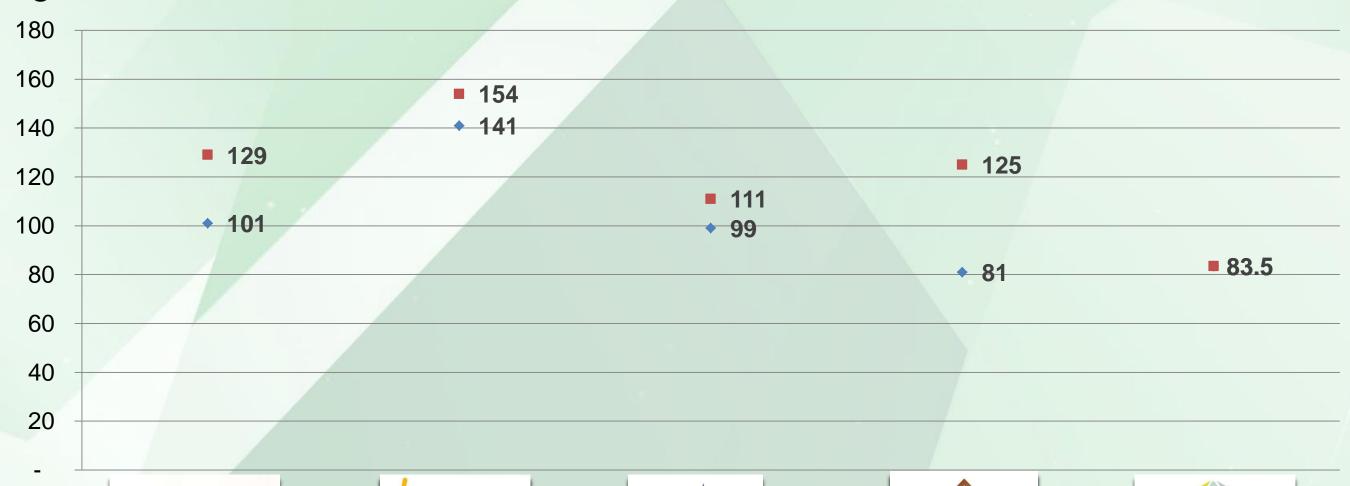

### Competitors within Townships Feels real good to be home.

|  | Project Name                    | Developer     | Launch<br>Date    | Total<br>Units<br>Launched | Total Units<br>Sold | Ave. Price per Sqm | Ave. TSP   |
|--|---------------------------------|---------------|-------------------|----------------------------|---------------------|--------------------|------------|
|  | The Imperium at Capitol Commons | Ortigas & Co. | February, 2014    | 196                        | 63%                 | 141,746            | 21,020,599 |
|  | The Maven at Capitol Commons    | Ortigas & Co. | June, 2015        | 954                        | 50%                 | 121,167            | 5,621,241  |
|  | The Royalton at Capitol Commons | Ortigas & Co. | January 2013      | 423                        | 80%                 | 130,245            | 11,555,513 |
|  | The Sandstone at Portico        | Alveo Land    | November,<br>2013 | 374                        | 76%                 | 109,718            | 8,135,928  |