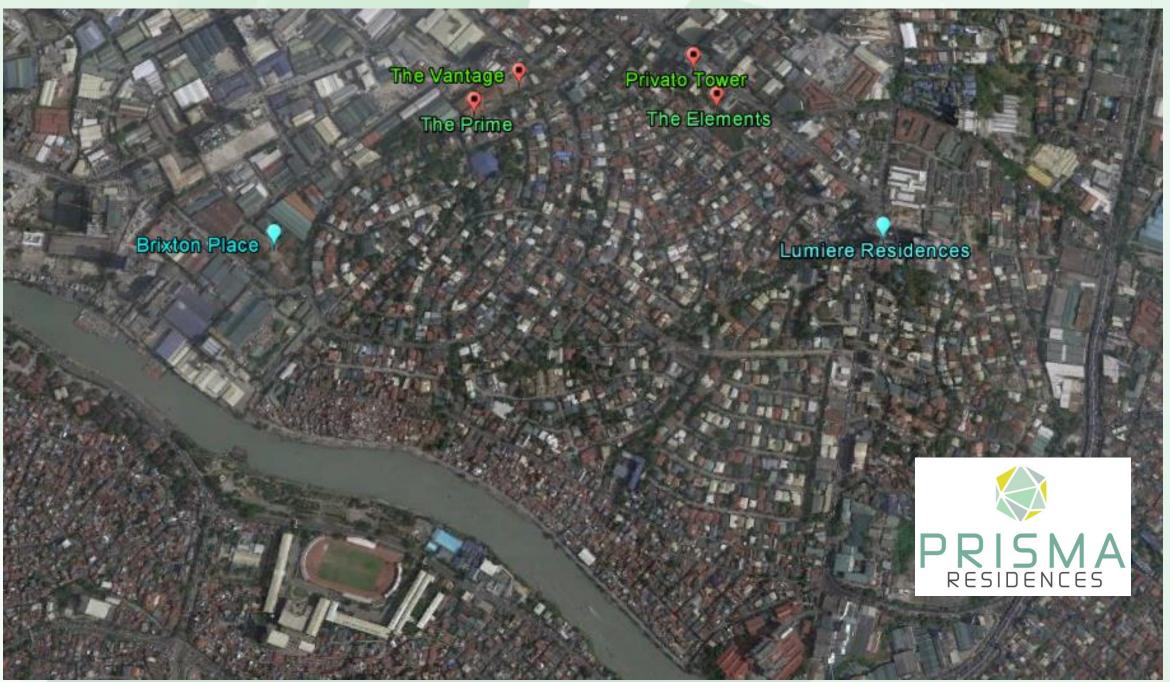

### Competitors within Vicinity

| Project<br>Name       | Developer          | Launch<br>Date   | Total<br>Units<br>Launched | Total<br>Units<br>Sold | Ave.<br>Price<br>per Sqm | Ave.<br>TSP | 2016<br>YTD<br>Sales<br>Take Up |
|-----------------------|--------------------|------------------|----------------------------|------------------------|--------------------------|-------------|---------------------------------|
| The Elements          | GFL Metro          | July 2011        | 542                        | 69%                    | 107,451                  | 3,344,790   | 27                              |
| Lumiere<br>Residences | DMCI Homes         | July 2013        | 2,412                      | 87%                    | 68,803                   | 3,293,885   | 803                             |
| The Prime             | Almayo<br>Ventures | February<br>2012 | 100                        | 91%                    | 95,517                   | 2,470,775   | 3                               |

### **Competitors within Vicinity**

| Project Name           | Developer  | Outdoor Amenities                                                                                                                                                                                | Indoor<br>Amenities                                                                                                                       | Other Features and Services                        |  |
|------------------------|------------|--------------------------------------------------------------------------------------------------------------------------------------------------------------------------------------------------|-------------------------------------------------------------------------------------------------------------------------------------------|----------------------------------------------------|--|
| The Elements GFL Metro |            | Sky Garden, Hanging Garden,<br>Resort Style Pool, Sky Pool with<br>open air cabanas, viewing deck,<br>and private Jacuzzis,<br>Grill Area                                                        | Wifi Lounge, Mini<br>Theatre, Wellness<br>Spa, Fitness Center,<br>Restaurants, Boutique<br>Malls, Indoor<br>Playground                    | Commercial Mall                                    |  |
| Lumiere<br>Residences  | DMCI Homes | Pool deck, kiddie and lap pool,<br>shower room, gazebo/cabana,<br>children's playground, basketball<br>court/playcourt, view deck, palm<br>promenade, sky park/roof deck,,<br>landscaped atriums | Open lounge,<br>children's recreation<br>space/daycare,<br>function hall, study<br>room, game area,<br>entertainment room,<br>fitness gym | Landscaped<br>Atriums and Sky<br>Patio (Lumiventt) |  |
| The Prime Venture      |            | Swimming Pool, Pool<br>Lounge, Drying Deck                                                                                                                                                       | Lobby                                                                                                                                     |                                                    |  |