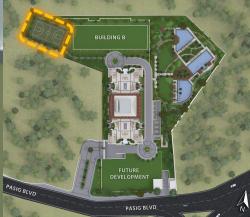

**AVR** 

**Location: Roof Deck** 

Sky Lounge Location: Roof Deck



# 20 Minutes

Accessibility









ROAD



TO CUBAO

### 20 Minutes

TO LIBIS



19 min

5.2 km

DOÑA JULIA VARGAS AVE.





Fastest route, despite the usual traffic

DETAILS

13 min

3.7 km

via Pasig Blvd/Shaw Blvd Ext and Capt. Henry P. Javier

Fastest route now, avoids congestion on Shaw Blvd

**DETAILS** 



via Lanuza Ave

Fastest route now due to traffic conditions

DETAILS



 $\Box$ 

TO MAKATI



20 min

3.4 km





# 360 Degree

**Views** 



### 360 degree







### PERSPECTIVES



### Building Facade







### Building Facade







### Gate and Guardhouse







### Exercise Area /Jogging Path





### Lounge Pool





### Lap Pool





### Kiddie Pool





### Play Area





### Basketball Court







### Poolside Gazebos





### Roof Deck





### Roof Deck - Dusk





### Amenity Core







### Sky Patio











### DEVELOPMENT FEATURES



### **Building Features**







Full Back-up Power



Landscaped Gardens and Atriums



7 High Speed Elevators



Electrified
Perimeter Fence



**CCTV** Provision



Fire detection, alarm, and suppression systems



### Unit Features





102-Point Inspection



Individual metered utility



Provision for telephone connection



Provision for cable connection



Provision for fiber optics internet connection



### PMO Services





Guarded gate and entrance, and 24 hour roving personnel



Maintenance and repair services



Maintenance of landscaped areas



Taxi call-in service





### FLOOR PLANS













1 Bedroom A (Inner Unit)
Ap