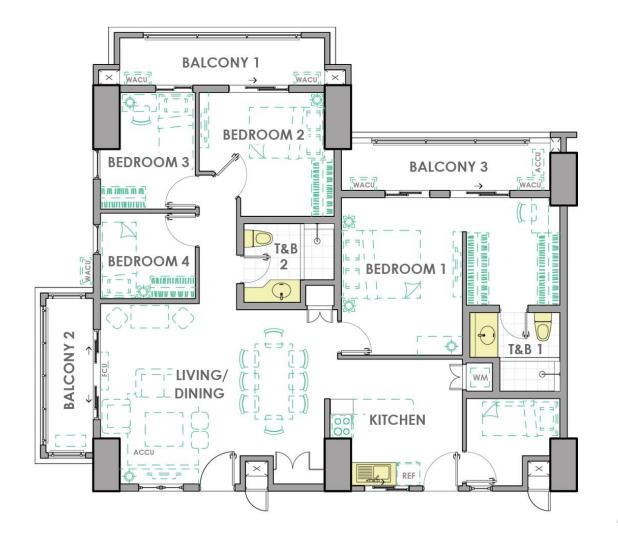

### **4-BEDROOM TANDEM UNIT**

### AREA ALLOCATION

| LIVING & DINING | 41.40 sqm |
|-----------------|-----------|
| KITCHEN         | 6.35      |
| BEDROOM 1       | 23.85     |
| BEDROOM 2       | 12.00     |
| BEDROOM 3       | 9.30      |
| BEDROOM 4       | 6.35      |
| MAID'S ROOM     | 6.75      |
| TOILET & BATH 1 | 6.00      |
| TOILET & BATH 2 | 6.00      |
| BALCONY 1       | 8.00      |
| BALCONY 2       | 7.50      |
| BALCONY 3       | 6.00      |
|                 |           |

APPROX. GROSS FLOOR AREA:

139.50 sqm

<sup>•</sup> FURNITURE AND APPLIANCES ARE NOT INCLUDED.

| Min Price | 10.06 Mn |
|-----------|----------|
| Max Price | 11.72 Mn |

KEY PLAN IS BASED ON TYPICAL FLOOR

2 Bedroom B 56 sqm