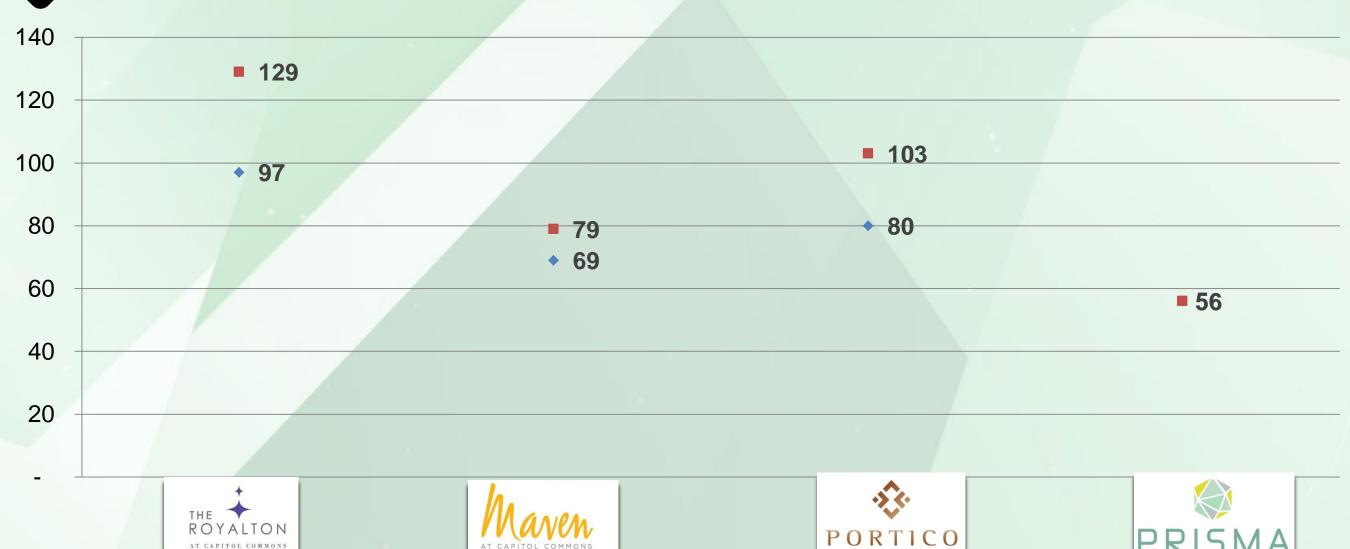

### Competitors within Townships Feels real good to be home.

|  | Project Name                    | Developer     | Launch<br>Date    | Total<br>Units<br>Launched | Total Units<br>Sold | Ave. Price per Sqm | Ave. TSP   |
|--|---------------------------------|---------------|-------------------|----------------------------|---------------------|--------------------|------------|
|  | The Imperium at Capitol Commons | Ortigas & Co. | February, 2014    | 196                        | 63%                 | 141,746            | 21,020,599 |
|  | The Maven at Capitol Commons    | Ortigas & Co. | June, 2015        | 954                        | 50%                 | 121,167            | 5,621,241  |
|  | The Royalton at Capitol Commons | Ortigas & Co. | January 2013      | 423                        | 80%                 | 130,245            | 11,555,513 |
|  | The Sandstone at Portico        | Alveo Land    | November,<br>2013 | 374                        | 76%                 | 109,718            | 8,135,928  |