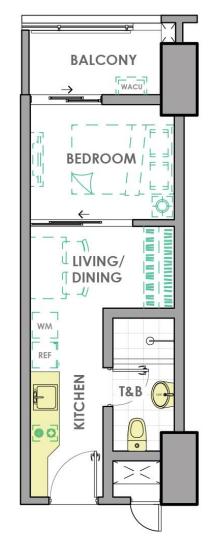

### 1-BEDROOM A INNER UNIT

### **AREA ALLOCATION**

| LIVING & DINING | 5.40 sqm |
|-----------------|----------|
| KITCHEN         | 6.10     |
| BEDROOM         | 7.50     |
| TOILET & BATH   | 5.00     |
| BALCONY         | 4.00     |
|                 |          |

APPROX. GROSS FLOOR AREA: 28.00 sqm

- DIMENSIONS AND AREAS MAY VARY BASED ON ACTUAL SITE CONDITION.
- FURNITURE AND APPLIANCES ARE NOT INCLUDED.
- KEY PLAN IS BASED ON TYPICAL FLOOR

| Min Price | 2.28 Mn |
|-----------|---------|
| Max Price | 2.62 Mn |

FACING C5 ROAD

**BUILDING A - ASTRA** 

N