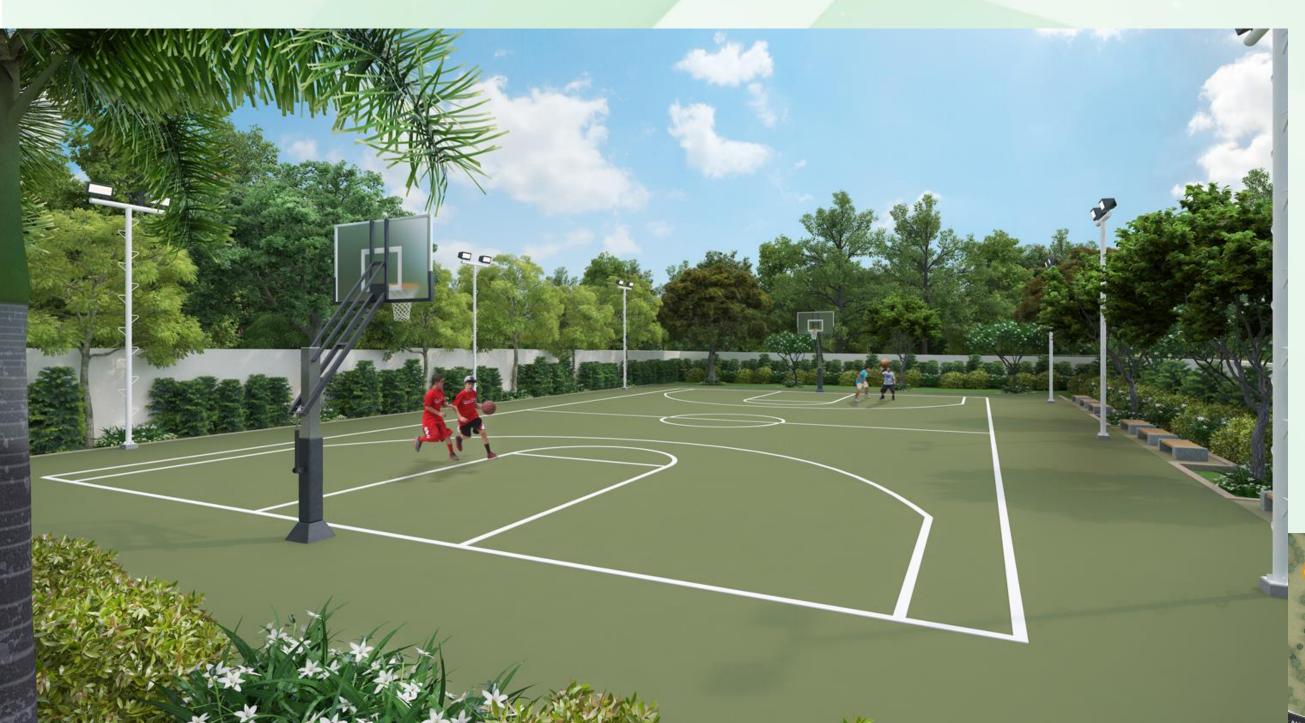

r

**AVR** 

**Location: Roof Deck** 

Sky Lounge Location: Roof Deck



# 20 Minutes

Accessibility









ROAD



TO CUBAO

### 20 Minutes

TO LIBIS



19 min

5.2 km

DOÑA JULIA VARGAS AVE.





Fastest route, despite the usual traffic

DETAILS

13 min

3.7 km

via Pasig Blvd/Shaw Blvd Ext and Capt. Henry P. Javier

Fastest route now, avoids congestion on Shaw Blvd

**DETAILS** 



via Lanuza Ave

Fastest route now due to traffic conditions

DETAILS



 $\Box$ 

TO MAKATI



20 min

3.4 km





# 360 Degree

**Views** 



### 360 degree







### PERSPECTIVES



### Building Facade







### Building Facade







### Gate and Guardhouse







### Exercise Area /Jogging Path





### Lounge Pool





### Lap Pool





### Kiddie Pool





### Play Area





### Basketball Court







### Poolside Gazebos





### Roof Deck





### Roof Deck - Dusk





### Amenity Core







### Sky Patio











### DEVELOPMENT FEATURES



### **Building Features**







Full Back-up Power



Landscaped Gardens and Atriums



7 High Speed Elevators



Electrified
Perimeter Fence



**CCTV** Provision



Fire detection, alarm, and suppression systems



### Unit Features





102-Point Inspection



Individual metered utility



Provision for telephone connection



Provision for cable connection



Provision for fiber optics internet connection



### PMO Services





Guarded gate and entrance, and 24 hour roving personnel



Maintenance and repair services



Maintenance of landscaped areas



Taxi call-in service





### FLOOR PLANS













1 Bedroom A (Inner Unit)