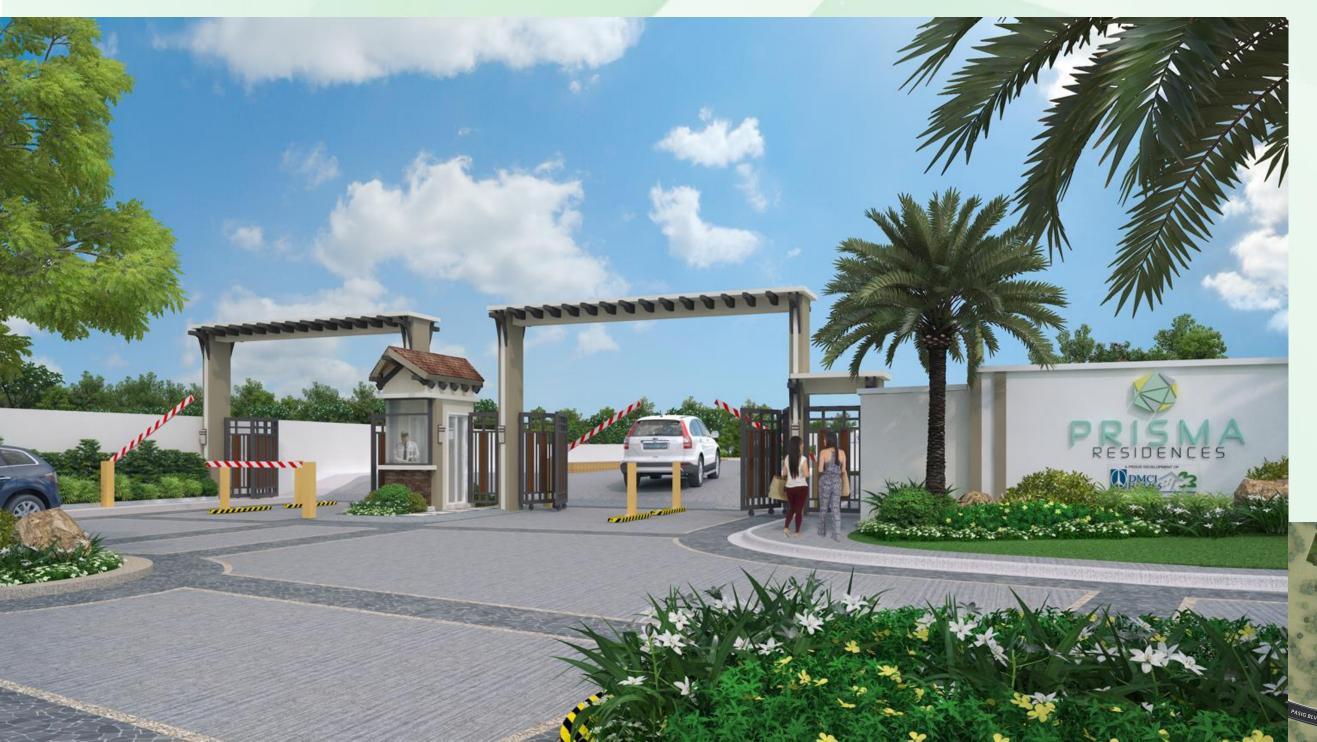

s



Al Fresco

**Location: Basement 1** 

Fitness Gym
Location: Basement 1

Open Lounge Location: Ground Floor

Game Area
Location: Ground Floor

**AVR** 

**Location: Roof Deck** 

Sky Lounge Location: Roof Deck



# 20 Minutes

Accessibility









ROAD



TO CUBAO

### 20 Minutes

TO LIBIS



19 min

5.2 km

DOÑA JULIA VARGAS AVE.





Fastest route, despite the usual traffic

DETAILS

13 min

3.7 km

via Pasig Blvd/Shaw Blvd Ext and Capt. Henry P. Javier

Fastest route now, avoids congestion on Shaw Blvd

**DETAILS** 



via Lanuza Ave

Fastest route now due to traffic conditions

DETAILS



 $\Box$ 

TO MAKATI



20 min

3.4 km





# 360 Degree

**Views** 



### 360 degree







### PERSPECTIVES



### Building Facade







### Building Facade







### Gate and Guardhouse







### Exercise Area /Jogging Path





### Lounge Pool





### Lap Pool





### Kiddie Pool





### Play Area





### Basketball Court







### Poolside Gazebos





### Roof Deck





### Roof Deck - Dusk





### Amenity Core







### Sky Patio











### DEVELOPMENT FEATURES



### **Building Features**







Full Back-up Power



Landscaped Gardens and Atriums



7 High Speed Elevators



Electrified
Perimeter Fence



**CCTV** Provision



Fire detection, alarm, and suppression systems



### Unit Features





102-Point Inspection



Individual metered utility



Provision for telephone connection



Provision for cable connection



Provision for fiber optics internet connection



### PMO Services





Guarded gate and entrance, and 24 hour roving personnel



Mainte