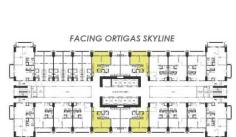

APPROX. GROSS FLOOR AREA: 56.00 sqm

- DIMENSIONS AND AREAS MAY VARY BASED ON ACTUAL SITE CONDITION.
- FURNITURE AND APPLIANCES ARE NOT INCLUDED.
- KEY PLAN IS BASED ON TYPICAL FLOOR

| Min Price | 4.09 Mn |
|-----------|---------|
| Max Price | 4.81 Mn |

N

BUILDING A - ASTRA