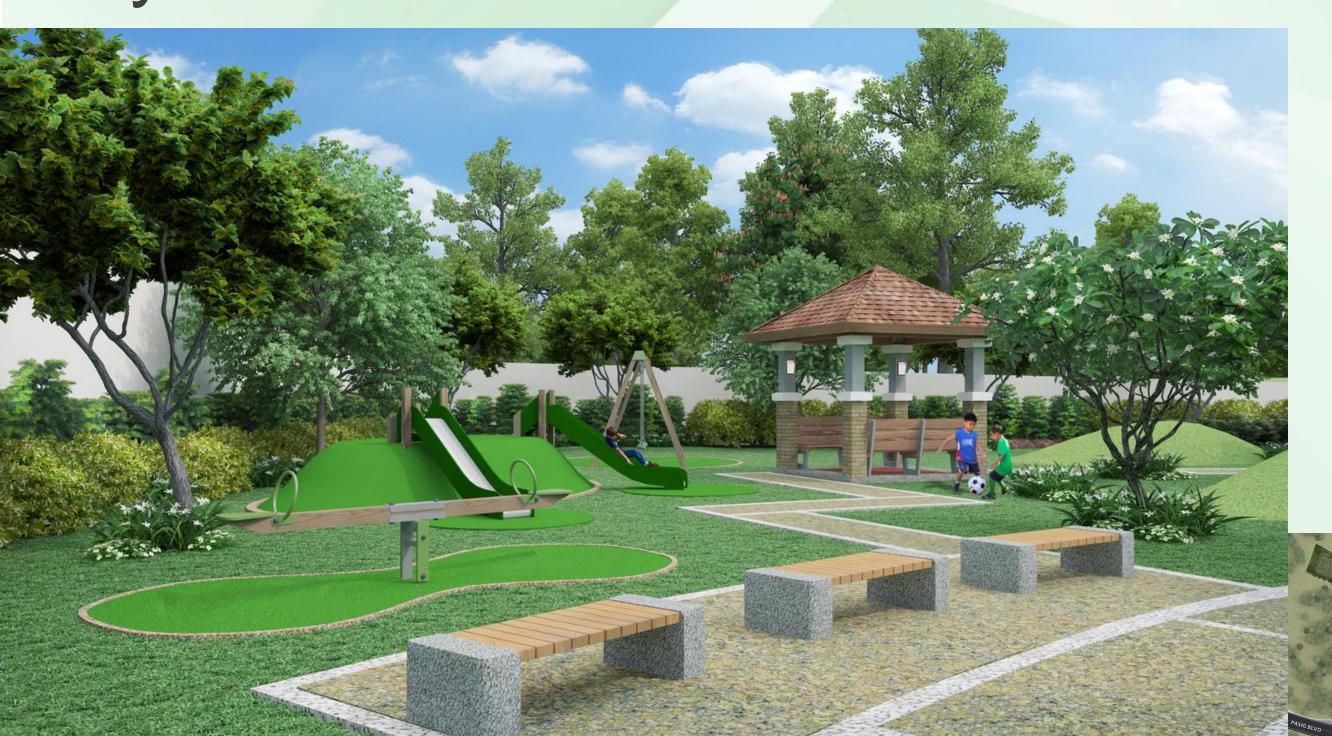

Area
Location: Ground Floor

**AVR** 

**Location: Roof Deck** 

Sky Lounge Location: Roof Deck



# 20 Minutes

Accessibility









ROAD



TO CUBAO

### 20 Minutes

TO LIBIS



19 min

5.2 km

DOÑA JULIA VARGAS AVE.





Fastest route, despite the usual traffic

DETAILS

13 min

3.7 km

via Pasig Blvd/Shaw Blvd Ext and Capt. Henry P. Javier

Fastest route now, avoids congestion on Shaw Blvd

**DETAILS** 



via Lanuza Ave

Fastest route now due to traffic conditions

DETAILS



 $\Box$ 

TO MAKATI



20 min

3.4 km





# 360 Degree

**Views** 



### 360 degree







### PERSPECTIVES



### Building Facade







### Building Facade







### Gate and Guardhouse







### Exercise Area /Jogging Path





### Lounge Pool





### Lap Pool





### Kiddie Pool





### Play Area





### Basketball Court







### Poolside Gazebos





### Roof Deck





### Roof Deck - Dusk





### Amenity Core







### Sky Patio











### DEVELOPMENT FEATURES



### **Building Features**







Full Back-up Power



Landscaped Gardens and Atriums



7 High Speed Elevators



Electrified
Perimeter Fence



**CCTV** Provision



Fire detection, alarm, and suppression systems



### Unit Features





102-Point Inspection



Individual metered utility



Provision for telephone connection



Provision for cable connection



Provision for fiber optics internet connection



### PMO Services





Guarded gate and entrance, and 24 hour roving personnel



Maintenance and repair services



Maintenance of landscaped areas



Taxi call-in service





### FLOOR PLANS