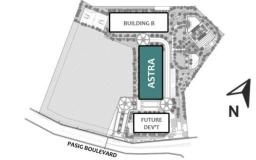

#### Site Development Plan

#### Project Information

Pasig Blvd., Brgy. Bagong Ilog, Pasig City

2.03 hectares

Modern Tropical Architecture

2 High Rise Towers – Astra and Celeste

#### Astra

- 41 Residential Floors / 1 Amenity Level
- 1,047 Units

6 Basement Parking Levels 732 Slots (Astra only)

Parking Ratio: 70% (Astra only)