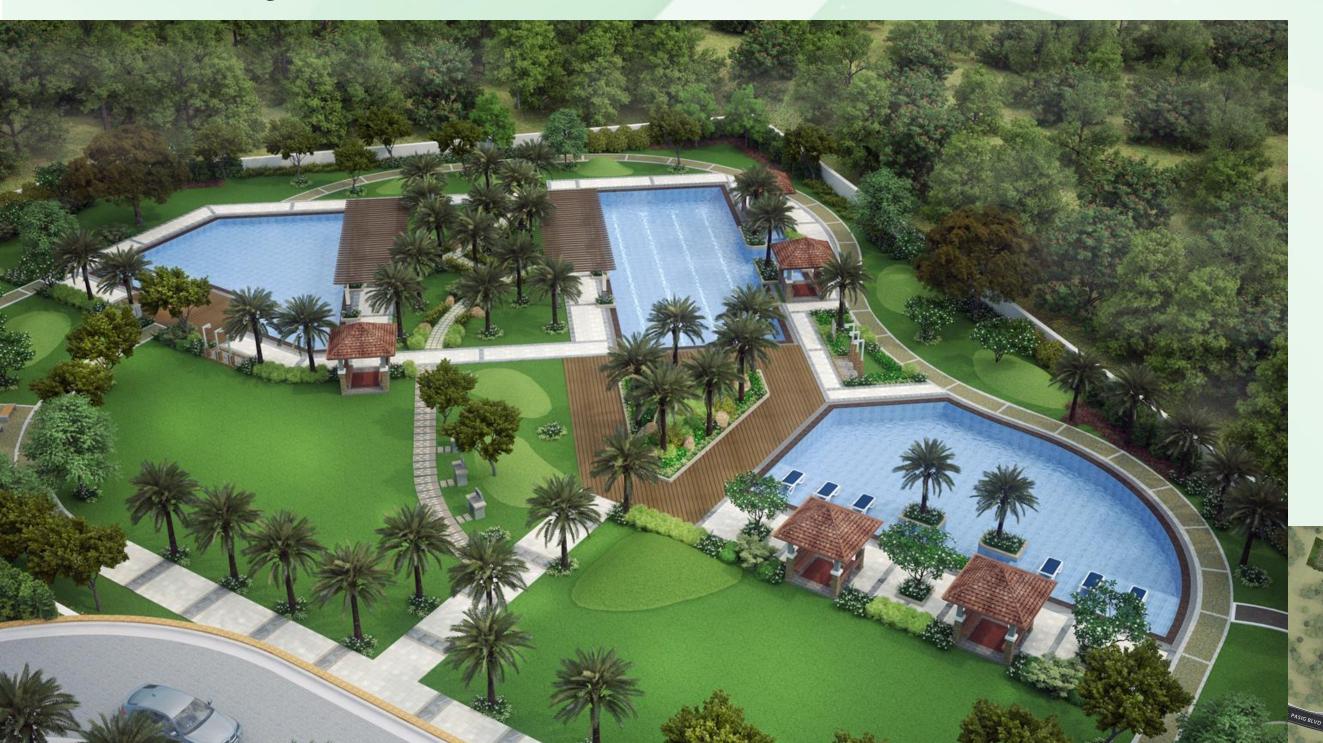

# **50/0**

Open Area Ratio

Development Features – Outdoor Amenities

Lap Pool
Kiddie Pool
Lounge Pool
Gazebos

Basketball Court Play Area

Jogging Path / Outdoor Fitness Area
Open / Picnic Lawn
Feature Garden

### Lounge Pool

### Lap Pool

### Kiddie Pool

### Poolside Gazebos