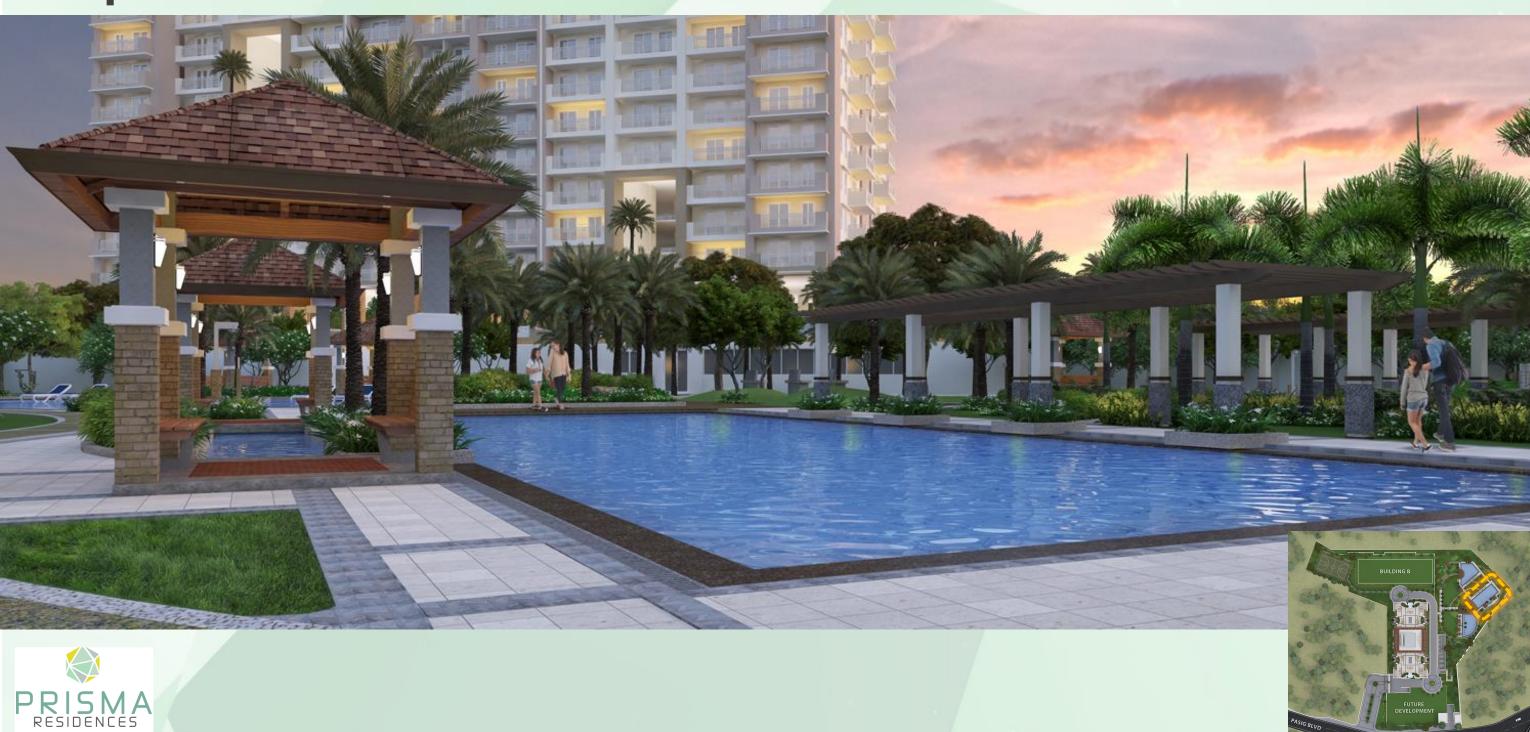

pen Lounge Location: Ground Floor

Game Area
Location: Ground Floor

**AVR** 

**Location: Roof Deck** 

Sky Lounge Location: Roof Deck



# 20 Minutes

Accessibility









ROAD



TO CUBAO

### 20 Minutes

TO LIBIS



19 min

5.2 km

DOÑA JULIA VARGAS AVE.





Fastest route, despite the usual traffic

DETAILS

13 min

3.7 km

via Pasig Blvd/Shaw Blvd Ext and Capt. Henry P. Javier

Fastest route now, avoids congestion on Shaw Blvd

**DETAILS** 



via Lanuza Ave

Fastest route now due to traffic conditions

DETAILS



 $\Box$ 

TO MAKATI



20 min

3.4 km





# 360 Degree

**Views** 



### 360 degree







### PERSPECTIVES



### Building Facade







### Building Facade







### Gate and Guardhouse







### Exercise Area /Jogging Path





### Lounge Pool





### Lap Pool





### Kiddie Pool





### Play Area





### Basketball Court







### Poolside Gazebos





### Roof Deck





### Roof Deck - Dusk





### Amenity Core







### Sky Patio











### DEVELOPMENT FEATURES



### **Building Features**







Full Back-up Power



Landscaped Gardens and Atriums



7 High Speed Elevators



Electrified
Perimeter Fence



**CCTV** Provision



Fire detection, alarm, and suppression systems



### Unit Features





102-Point Inspection



Individual metered utility



Provision for telephone connection



Provision for cable connection



Provision for fiber optics internet connection



### PMO Services





Guarded gate and entrance, and 24 hour roving personnel



Maintenance and repair services



Maintenance of landscaped areas



Taxi call-in s