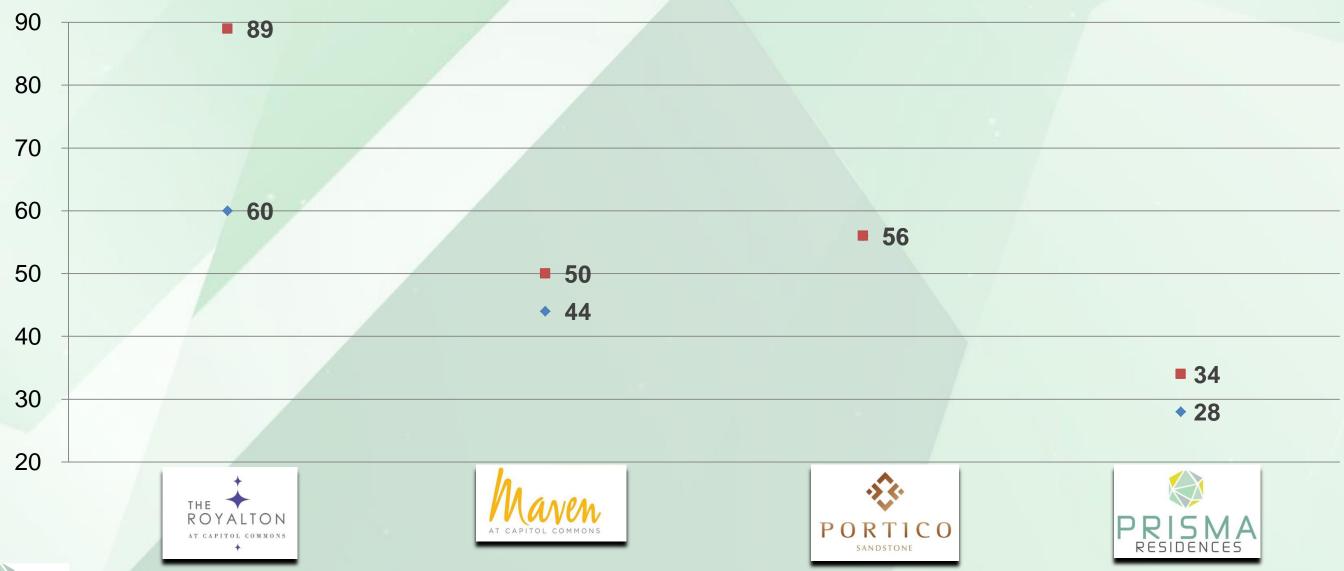

### Competitors within Townships Feels real good to be home.

|  | Project Name                    | Developer     | Launch<br>Date    | Total<br>Units<br>Launched | Total Units<br>Sold | Ave. Price per Sqm | Ave. TSP   |
|--|---------------------------------|---------------|-------------------|----------------------------|---------------------|--------------------|------------|
|  | The Imperium at Capitol Commons | Ortigas & Co. | February, 2014    | 196                        | 63%                 | 141,746            | 21,020,599 |
|  | The Maven at Capitol Commons    | Ortigas & Co. | June, 2015        | 954                        | 50%                 | 121,167            | 5,621,241  |
|  | The Royalton at Capitol Commons | Ortigas & Co. | January 2013      | 423                        | 80%                 | 130,245            | 11,555,513 |
|  | The Sandstone at Portico        | Alveo Land    | November,<br>2013 | 374                        | 76%                 | 109,718            | 8,135,928  |