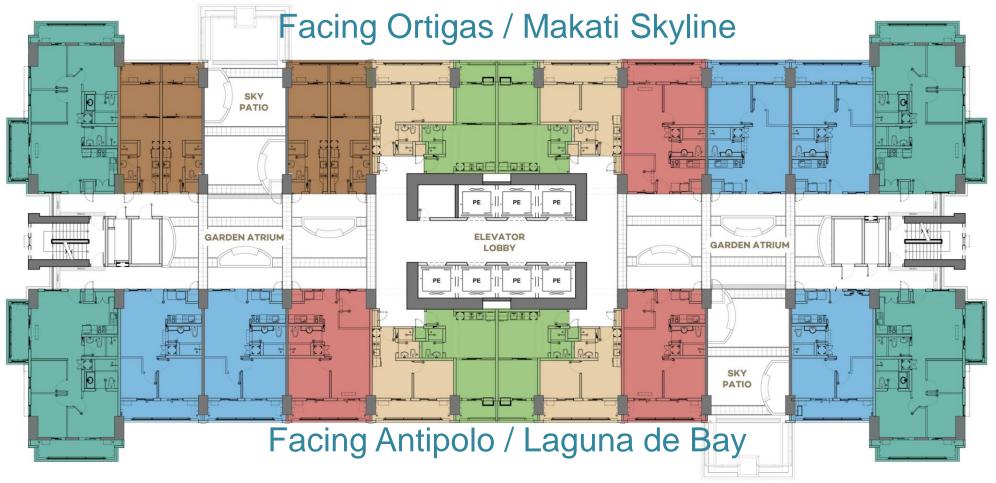

### 2nd, 12th, 23rd, & 33rd Floor Level Plan

### 7th, 18th, 28th & 38th Floor Level Plan

2 Bedroom B (Inner Unit) Approx. Gross Floor Area: 56.00 sqm

3 Bedroom (End Unit)
Approx. Gross Floor Area: 83.50 sqm

5th-6th, 10th-11th, 16th-17th, 21st-22nd, 26th-27th, 31st-32nd, 36th-37th & 41st-PH Floor Level Plan