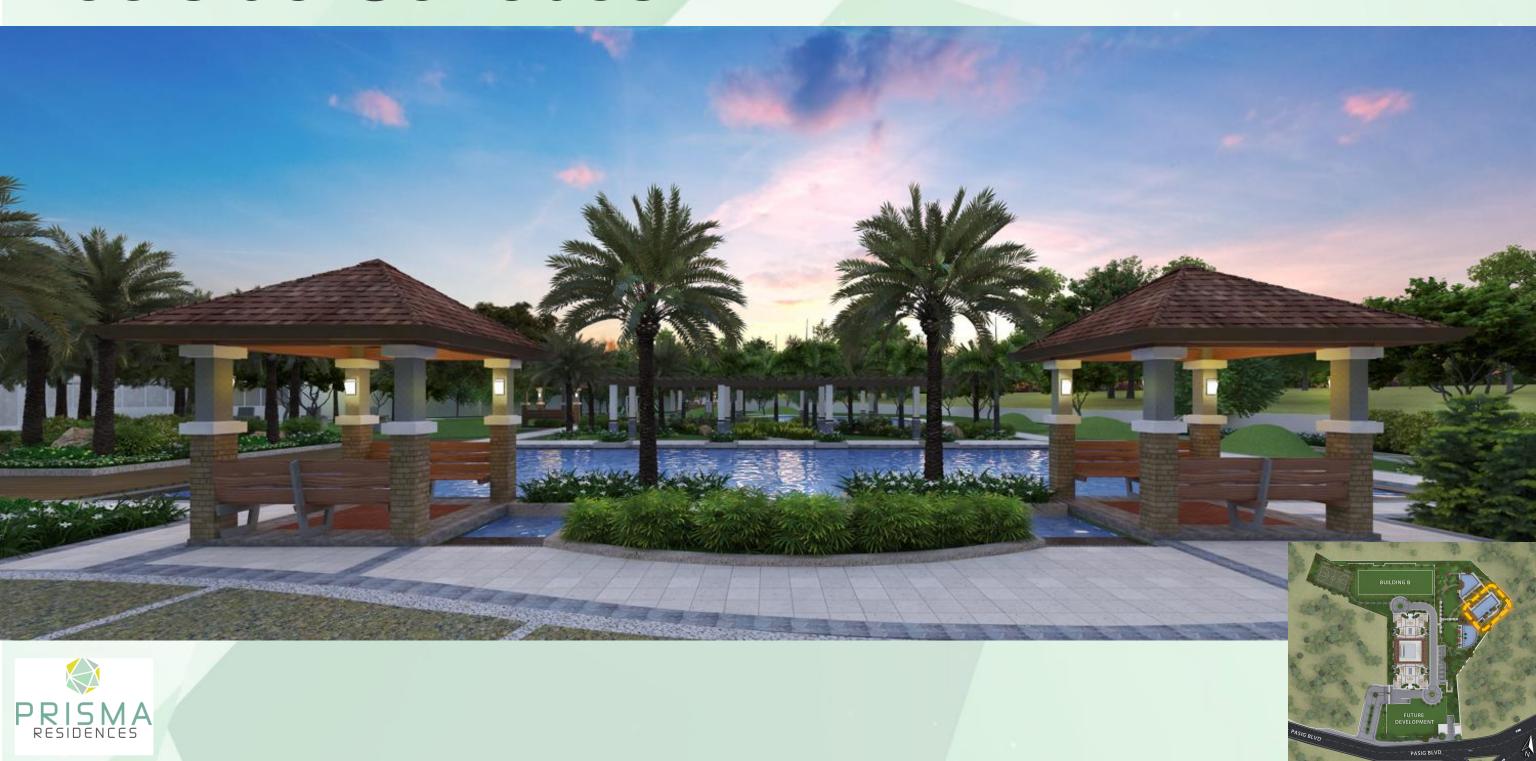

f Deck** 

Sky Lounge Location: Roof Deck



# 20 Minutes

Accessibility









ROAD



TO CUBAO

### 20 Minutes

TO LIBIS



19 min

5.2 km

DOÑA JULIA VARGAS AVE.





Fastest route, despite the usual traffic

DETAILS

13 min

3.7 km

via Pasig Blvd/Shaw Blvd Ext and Capt. Henry P. Javier

Fastest route now, avoids congestion on Shaw Blvd

**DETAILS** 



via Lanuza Ave

Fastest route now due to traffic conditions

DETAILS



 $\Box$ 

TO MAKATI



20 min

3.4 km





# 360 Degree

**Views** 



### 360 degree







### PERSPECTIVES



### Building Facade







### Building Facade







### Gate and Guardhouse







### Exercise Area /Jogging Path





### Lounge Pool





### Lap Pool





### Kiddie Pool





### Play Area





### Basketball Court







### Poolside Gazebos





### Roof Deck





### Roof Deck - Dusk





### Amenity Core







### Sky Patio











### DEVELOPMENT FEATURES



### **Building Features**







Full Back-up Power



Landscaped Gardens and Atriums



7 High Speed Elevators



Electrified
Perimeter Fence



**CCTV** Provision



Fire detection, alarm, and suppression systems



### Unit Features





102-Point Inspection



Individual metered utility



Provision for telephone connection



Provision for cable connection



Provision for fiber optics internet connection



### PMO Services





Guarded gate and entrance, and 24 hour roving personnel



Maintenance and repair services



Maintenance of landscaped areas



Taxi call-in service





### FLOOR PLANS













1 Bedroom A (Inner Unit)
Approx. Gross Floor Area: 28