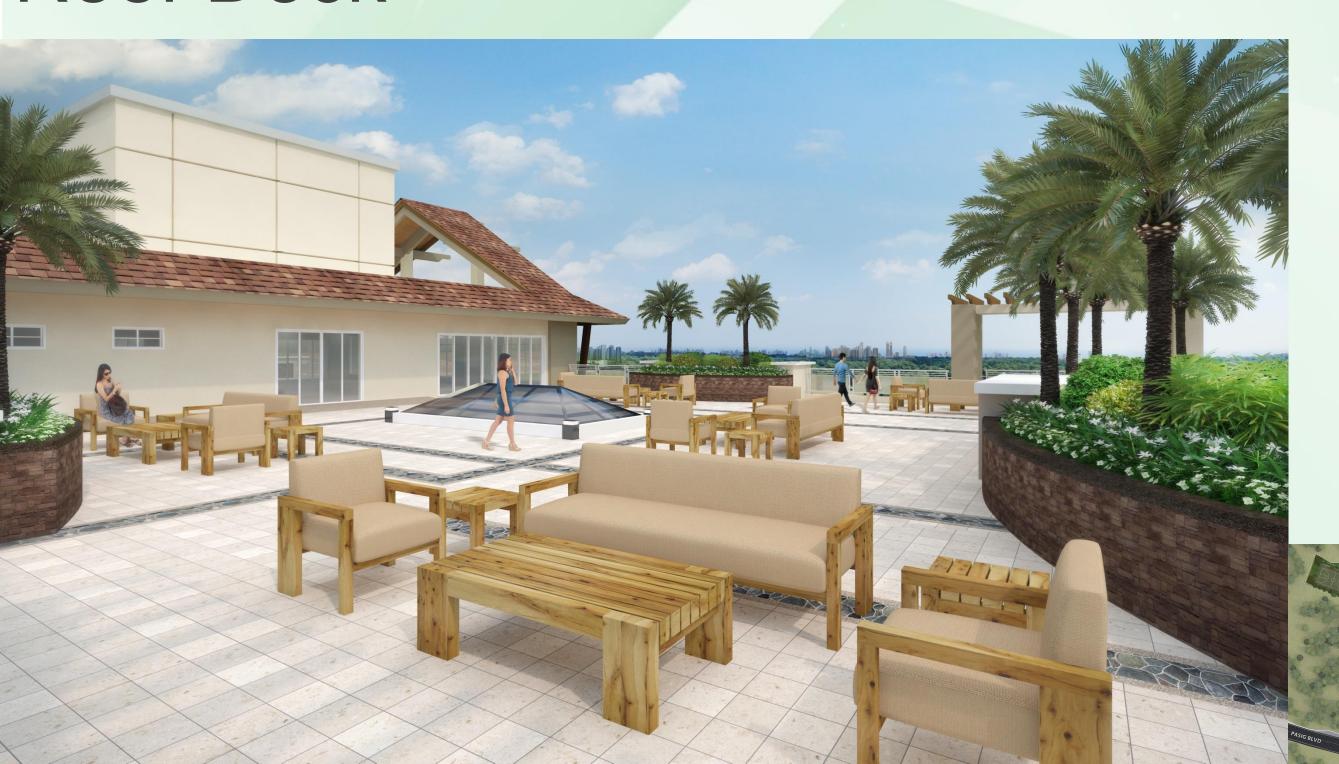

ge Location: Roof Deck



# 20 Minutes

Accessibility









ROAD



TO CUBAO

### 20 Minutes

TO LIBIS



19 min

5.2 km

DOÑA JULIA VARGAS AVE.





Fastest route, despite the usual traffic

DETAILS

13 min

3.7 km

via Pasig Blvd/Shaw Blvd Ext and Capt. Henry P. Javier

Fastest route now, avoids congestion on Shaw Blvd

**DETAILS** 



via Lanuza Ave

Fastest route now due to traffic conditions

DETAILS



 $\Box$ 

TO MAKATI



20 min

3.4 km





# 360 Degree

**Views** 



### 360 degree







### PERSPECTIVES



### Building Facade







### Building Facade







### Gate and Guardhouse







### Exercise Area /Jogging Path





### Lounge Pool





### Lap Pool





### Kiddie Pool





### Play Area





### Basketball Court







### Poolside Gazebos





### Roof Deck





### Roof Deck - Dusk





### Amenity Core







### Sky Patio











### DEVELOPMENT FEATURES



### **Building Features**







Full Back-up Power



Landscaped Gardens and Atriums



7 High Speed Elevators



Electrified
Perimeter Fence



**CCTV** Provision



Fire detection, alarm, and suppression systems



### Unit Features





102-Point Inspection



Individual metered utility



Provision for telephone connection



Provision for cable connection



Provision for fiber optics internet connection



### PMO Services





Guarded gate and entrance, and 24 hour roving personnel



Maintenance and repair services



Maintenance of landscaped areas



Taxi call-in service





### FLOOR PLANS













1 Bedroom A (Inner Unit)
Approx. Gross Floor Area: 28.00 sqm



1 Bedroo