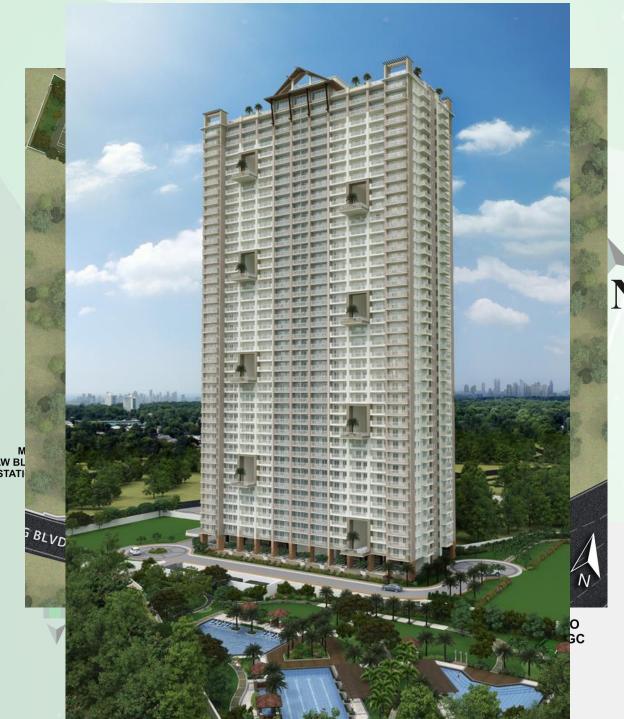

#### **Project Information**

Address : Pasig Blvd., Brgy. Bagong Ilog, Pasig City

Lot Size : 2.03 Hectares

No. of Towers : 2 High Rise Towers (Astra and Celeste)

No. of Floors : 41 Residential Floors (Astra)

: 6 Basement Level Parking (Astra)

Number of Units: 1,047(Astra)

#### Project Information

Pasig Blvd., Brgy. Bagong Ilog, Pasig City

2.03 hectares

Modern Tropical Architecture

2 High Rise Towers – Astra and Celeste

#### Astra

- 41 Residential Floors / 1 Amenity Level
- 1,047 Units

6 Basement Parking Levels 732 Slots (Astra only)

Parking Ratio: 70% (Astra only)