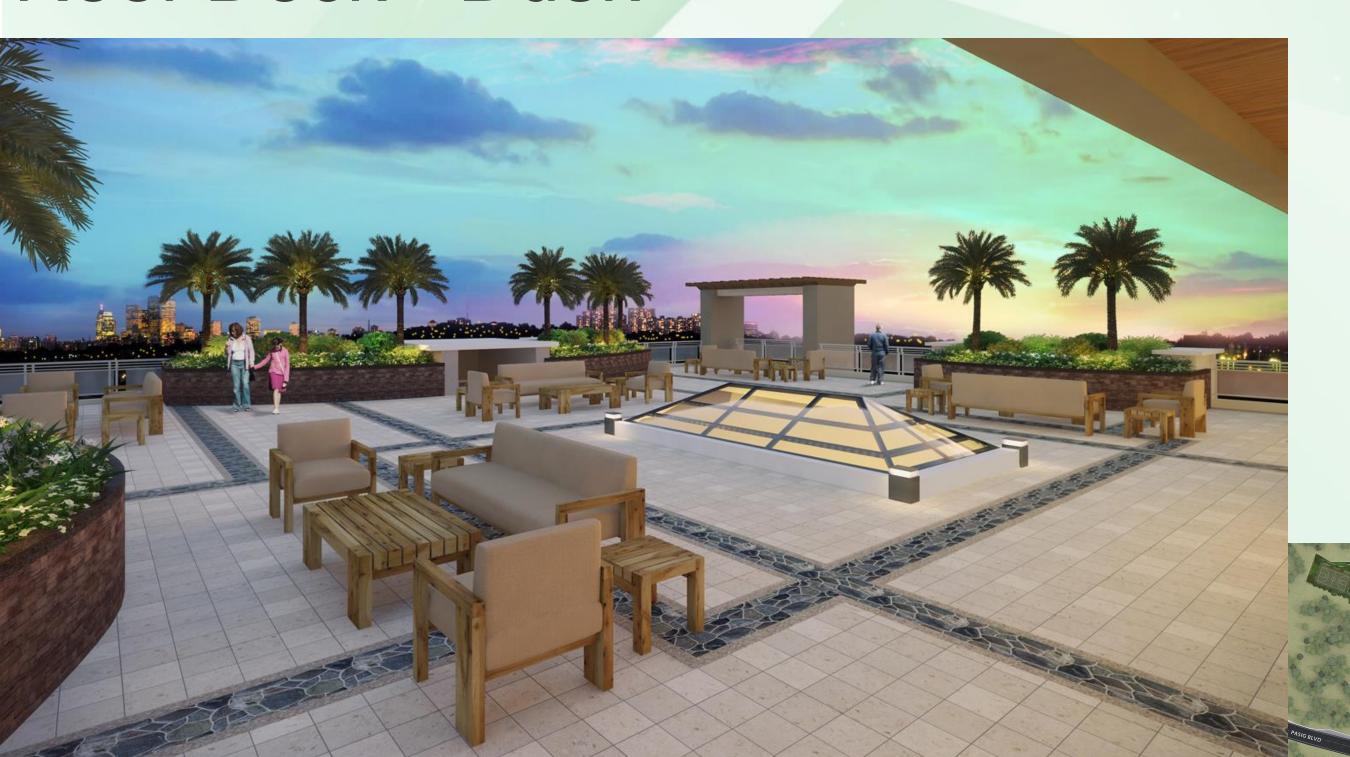

# 20 Minutes

Accessibility









ROAD



TO CUBAO

### 20 Minutes

TO LIBIS



19 min

5.2 km

DOÑA JULIA VARGAS AVE.





Fastest route, despite the usual traffic

DETAILS

13 min

3.7 km

via Pasig Blvd/Shaw Blvd Ext and Capt. Henry P. Javier

Fastest route now, avoids congestion on Shaw Blvd

**DETAILS** 



via Lanuza Ave

Fastest route now due to traffic conditions

DETAILS



 $\Box$ 

TO MAKATI



20 min

3.4 km





# 360 Degree

**Views** 



### 360 degree







### PERSPECTIVES



### Building Facade







### Building Facade







### Gate and Guardhouse







### Exercise Area /Jogging Path





### Lounge Pool





### Lap Pool





### Kiddie Pool





### Play Area





### Basketball Court







### Poolside Gazebos





### Roof Deck





### Roof Deck - Dusk





### Amenity Core







### Sky Patio











### DEVELOPMENT FEATURES



### **Building Features**







Full Back-up Power



Landscaped Gardens and Atriums



7 High Speed Elevators



Electrified
Perimeter Fence



**CCTV** Provision



Fire detection, alarm, and suppression systems



### Unit Features





102-Point Inspection



Individual metered utility



Provision for telephone connection



Provision for cable connection



Provision for fiber optics internet connection



### PMO Services





Guarded gate and entrance, and 24 hour roving personnel



Maintenance and repair services



Maintenance of landscaped areas



Taxi call-in service





### FLOOR PLANS













1 Bedroom A (Inner Unit)
Approx. Gross Floor Area: 28.00 sqm



1 Bedroom B (Inner Unit) Approx. G