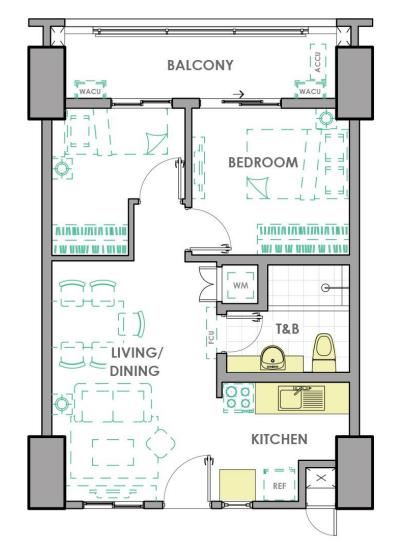

### **AREA ALLOCATION**

| LIVING & DINING | 5.40 sqm |
|-----------------|----------|
| KITCHEN         | 6.10     |
| BEDROOM         | 7.50     |
| TOILET & BATH   | 5.00     |
| BALCONY         | 4.00     |
|                 |          |

APPROX. GROSS FLOOR AREA: 28.00 sqm

- DIMENSIONS AND AREAS MAY VARY BASED ON ACTUAL SITE CONDITION.
- FURNITURE AND APPLIANCES ARE NOT INCLUDED.
- KEY PLAN IS BASED ON TYPICAL FLOOR

| Min Price | 2.28 Mn |
|-----------|---------|
| Max Price | 2.62 Mn |