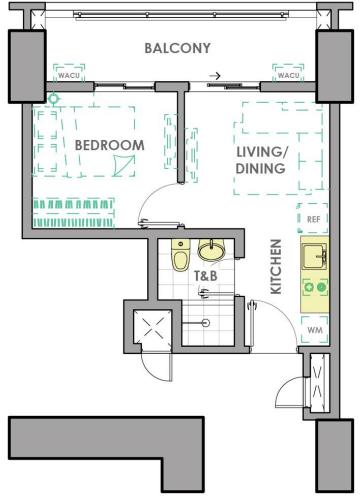

### **3-BEDROOM END UNIT**

### **AREA ALLOCATION**

| LIVING & DINING | 23.70 sqm |
|-----------------|-----------|
| KITCHEN         | 8.65      |
| BEDROOM 1       | 12.00     |
| BEDROOM 2       | 9.30      |
| BEDROOM 3       | 6.35      |
| TOILET & BATH 1 | 6.00      |
| TOILET & BATH 2 | 4.00      |
| BALCONY 1       | 7.50      |
| BALCONY 2       | 6.00      |
|                 |           |

APPROX. GROSS FLOOR AREA: 83.50 sqm

- DIMENSIONS AND AREAS MAY VARY BASED ON ACTUAL SITE CONDITION.
- FURNITURE AND APPLIANCES ARE NOT INCLUDED.
- KEY PLAN IS BASED ON TYPICAL FLOOR

| Min Price | 5.97 Mn |
|-----------|---------|
| Max Price | 6.91 Mn |

N

FACING ORTIGAS SKYLINE

FACING C5 ROAD

**BUILDING A - ASTRA** 