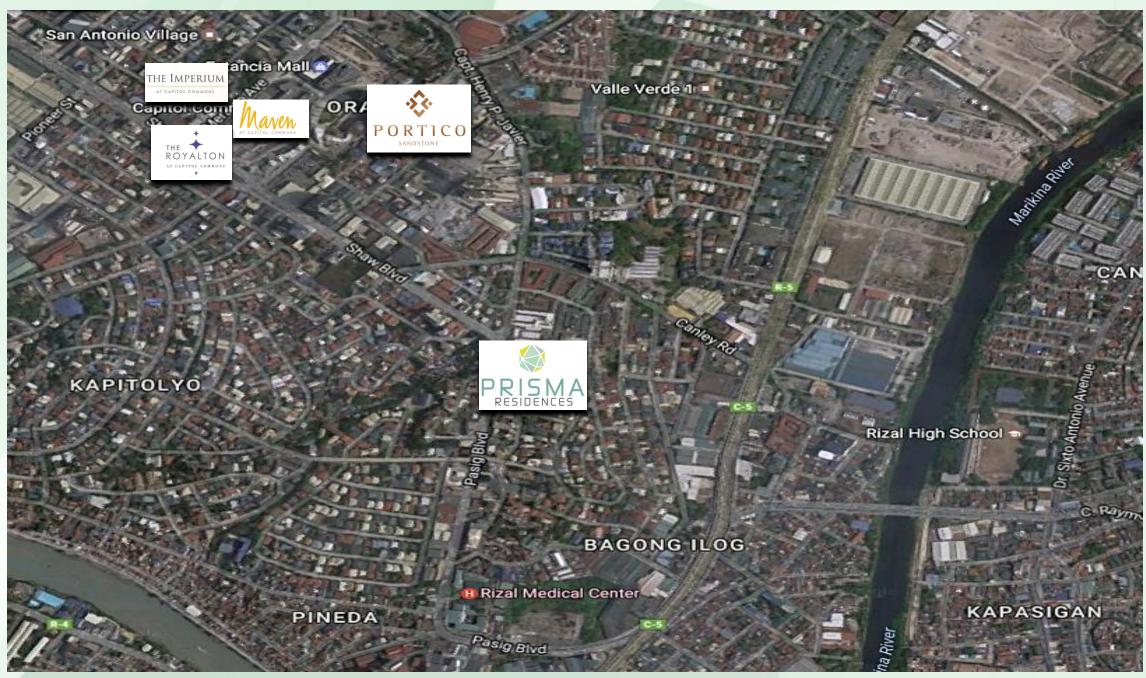

### Competitor Overview

### Competitors within Vicinity

| Project<br>Name       | Developer          | Launch<br>Date   | Total<br>Units<br>Launched | Total<br>Units<br>Sold | Ave.<br>Price<br>per Sqm | Ave.<br>TSP | 2016<br>YTD<br>Sales<br>Take Up |
|-----------------------|--------------------|------------------|----------------------------|------------------------|--------------------------|-------------|---------------------------------|
| The Elements          | GFL Metro          | July 2011        | 542                        | 69%                    | 107,451                  | 3,344,790   | 27                              |
| Lumiere<br>Residences | DMCI Homes         | July 2013        | 2,412                      | 87%                    | 68,803                   | 3,293,885   | 803                             |
| The Prime             | Almayo<br>Ventures | February<br>2012 | 100                        | 91%                    | 95,517                   | 2,470,775   | 3                               |

### **Competitors within Vicinity**

| Project Name           | Developer  | Outdoor Amenities                                                                                                                                                                                | Indoor<br>Amenities                                                                                                                       | Other Features and Services                        |  |
|------------------------|------------|--------------------------------------------------------------------------------------------------------------------------------------------------------------------------------------------------|-------------------------------------------------------------------------------------------------------------------------------------------|----------------------------------------------------|--|
| The Elements GFL Metro |            | Sky Garden, Hanging Garden,<br>Resort Style Pool, Sky Pool with<br>open air cabanas, viewing deck,<br>and private Jacuzzis,<br>Grill Area                                                        | Wifi Lounge, Mini<br>Theatre, Wellness<br>Spa, Fitness Center,<br>Restaurants, Boutique<br>Malls, Indoor<br>Playground                    | Commercial Mall                                    |  |
| Lumiere<br>Residences  | DMCI Homes | Pool deck, kiddie and lap pool,<br>shower room, gazebo/cabana,<br>children's playground, basketball<br>court/playcourt, view deck, palm<br>promenade, sky park/roof deck,,<br>landscaped atriums | Open lounge,<br>children's recreation<br>space/daycare,<br>function hall, study<br>room, game area,<br>entertainment room,<br>fitness gym | Landscaped<br>Atriums and Sky<br>Patio (Lumiventt) |  |
| The Prime Venture      |            | Swimming Pool, Pool<br>Lounge, Drying Deck                                                                                                                                                       | Lobby                                                                                                                                     |                                                    |  |

### Competitors within Townships Feels real good to be home.

|  | Project Name                    | Developer     | Launch<br>Date    | Total<br>Units<br>Launched | Total Units<br>Sold | Ave. Price per Sqm | Ave. TSP   |
|--|---------------------------------|---------------|-------------------|----------------------------|---------------------|--------------------|------------|
|  | The Imperium at Capitol Commons | Ortigas & Co. | February, 2014    | 196                        | 63%                 | 141,746            | 21,020,599 |
|  | The Maven at Capitol Commons    | Ortigas & Co. | June, 2015        | 954                        | 50%                 | 121,167            | 5,621,241  |
|  | The Royalton at Capitol Commons | Ortigas & Co. | January 2013      | 423                        | 80%                 | 130,245            | 11,555,513 |
|  | The Sandstone at Portico        | Alveo Land    | November,<br>2013 | 374                        | 76%                 | 109,718            | 8,135,928  |