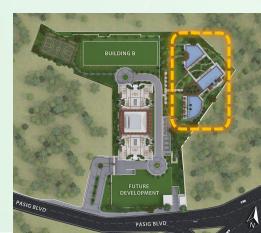

CUBAO

### 20 Minutes

TO LIBIS



19 min

5.2 km

DOÑA JULIA VARGAS AVE.





Fastest route, despite the usual traffic

DETAILS

13 min

3.7 km

via Pasig Blvd/Shaw Blvd Ext and Capt. Henry P. Javier

Fastest route now, avoids congestion on Shaw Blvd

**DETAILS** 



via Lanuza Ave

Fastest route now due to traffic conditions

DETAILS



 $\Box$ 

TO MAKATI



20 min

3.4 km





# 360 Degree

**Views** 



### 360 degree







### PERSPECTIVES



### Building Facade







### Building Facade







### Gate and Guardhouse







### Exercise Area /Jogging Path





### Lounge Pool





### Lap Pool





### Kiddie Pool





### Play Area





### Basketball Court







### Poolside Gazebos





### Roof Deck





### Roof Deck - Dusk





### Amenity Core







### Sky Patio











### DEVELOPMENT FEATURES



### **Building Features**







Full Back-up Power



Landscaped Gardens and Atriums



7 High Speed Elevators



Electrified
Perimeter Fence



**CCTV** Provision



Fire detection, alarm, and suppression systems



### Unit Features





102-Point Inspection



Individual metered utility



Provision for telephone connection



Provision for cable connection



Provision for fiber optics internet connection



### PMO Services





Guarded gate and entrance, and 24 hour roving personnel



Maintenance and repair services



Maintenance of landscaped areas



Taxi call-in service





### FLOOR PLANS













1 Bedroom A (Inner Unit)
Approx. Gross Floor Area: 28.00 sqm



1 Bedroom B (Inner Unit) Approx. Gross Floor Area: 34.00 sqm



1 Bedroom C (Mid