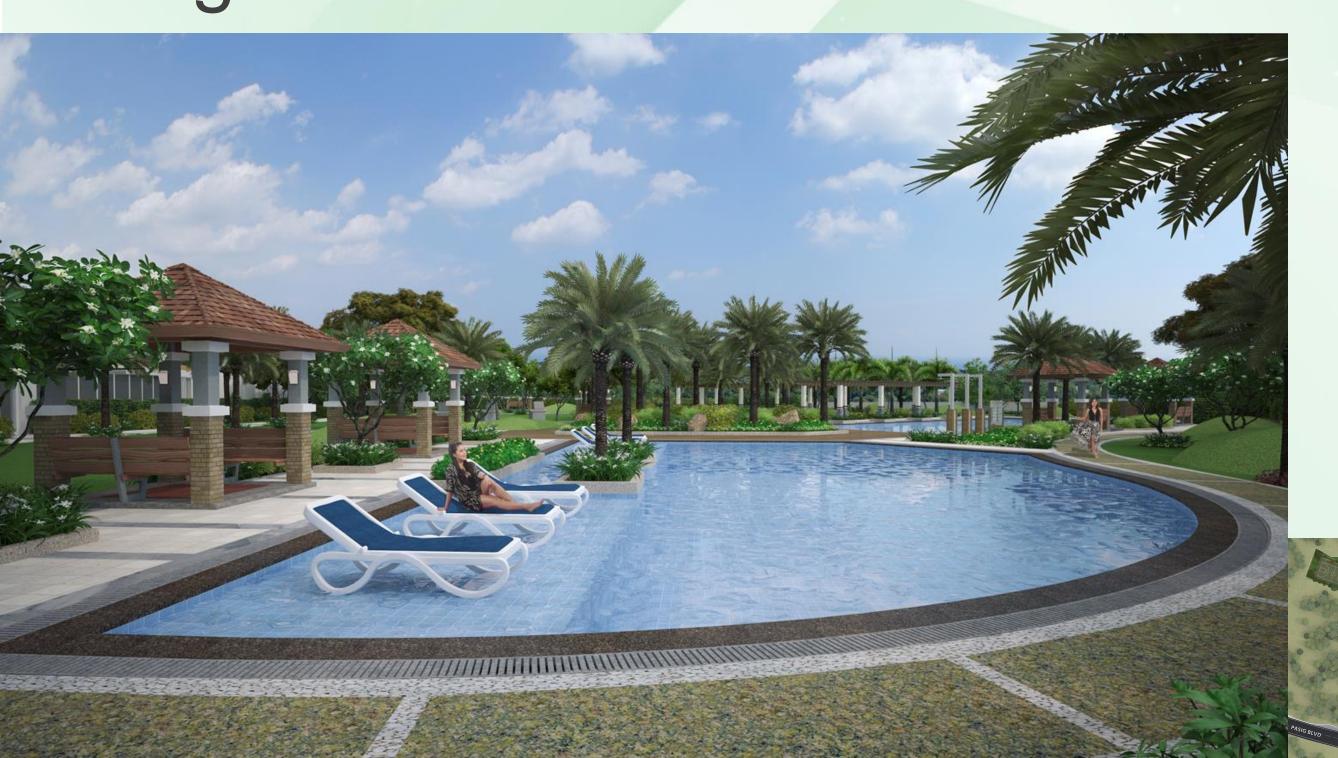

ion: Basement 1

Open Lounge Location: Ground Floor

Game Area
Location: Ground Floor

**AVR** 

**Location: Roof Deck** 

Sky Lounge Location: Roof Deck



# 20 Minutes

Accessibility









ROAD



TO CUBAO

### 20 Minutes

TO LIBIS



19 min

5.2 km

DOÑA JULIA VARGAS AVE.





Fastest route, despite the usual traffic

DETAILS

13 min

3.7 km

via Pasig Blvd/Shaw Blvd Ext and Capt. Henry P. Javier

Fastest route now, avoids congestion on Shaw Blvd

**DETAILS** 



via Lanuza Ave

Fastest route now due to traffic conditions

DETAILS



 $\Box$ 

TO MAKATI



20 min

3.4 km





# 360 Degree

**Views** 



### 360 degree







### PERSPECTIVES



### Building Facade







### Building Facade







### Gate and Guardhouse







### Exercise Area /Jogging Path





### Lounge Pool





### Lap Pool





### Kiddie Pool





### Play Area





### Basketball Court







### Poolside Gazebos





### Roof Deck





### Roof Deck - Dusk





### Amenity Core







### Sky Patio











### DEVELOPMENT FEATURES



### **Building Features**







Full Back-up Power



Landscaped Gardens and Atriums



7 High Speed Elevators



Electrified
Perimeter Fence



**CCTV** Provision



Fire detection, alarm, and suppression systems



### Unit Features





102-Point Inspection



Individual metered utility



Provision for telephone connection



Provision for cable connection



Provision for fiber optics internet connection



### PMO Services





Guarded gate and entrance, and 24 hour roving personnel



Maintenance and repair services



Maintenance of landscaped areas