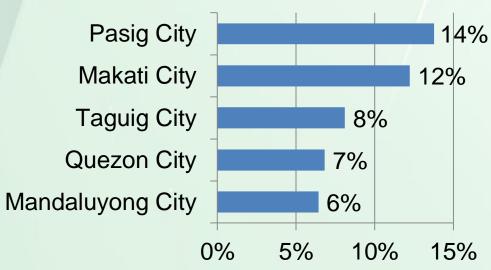

| Destination                | Distance<br>(Km) | Time    |  |
|----------------------------|------------------|---------|--|
| Capitol Commons            | 2.5km            | 9 mins  |  |
| Tiendesitas/Silver City    | 3 km             | 15 mins |  |
| <b>Greenfield District</b> | 3.3km            | 15 mins |  |
| Ortigas Center             | 3.3km            | 13 mins |  |
| SM Aura                    | 3.5km            | 15 mins |  |
| Market Market              | 3.5km            | 15 mins |  |
| SM Megamall                | 3.8km            | 16 mins |  |