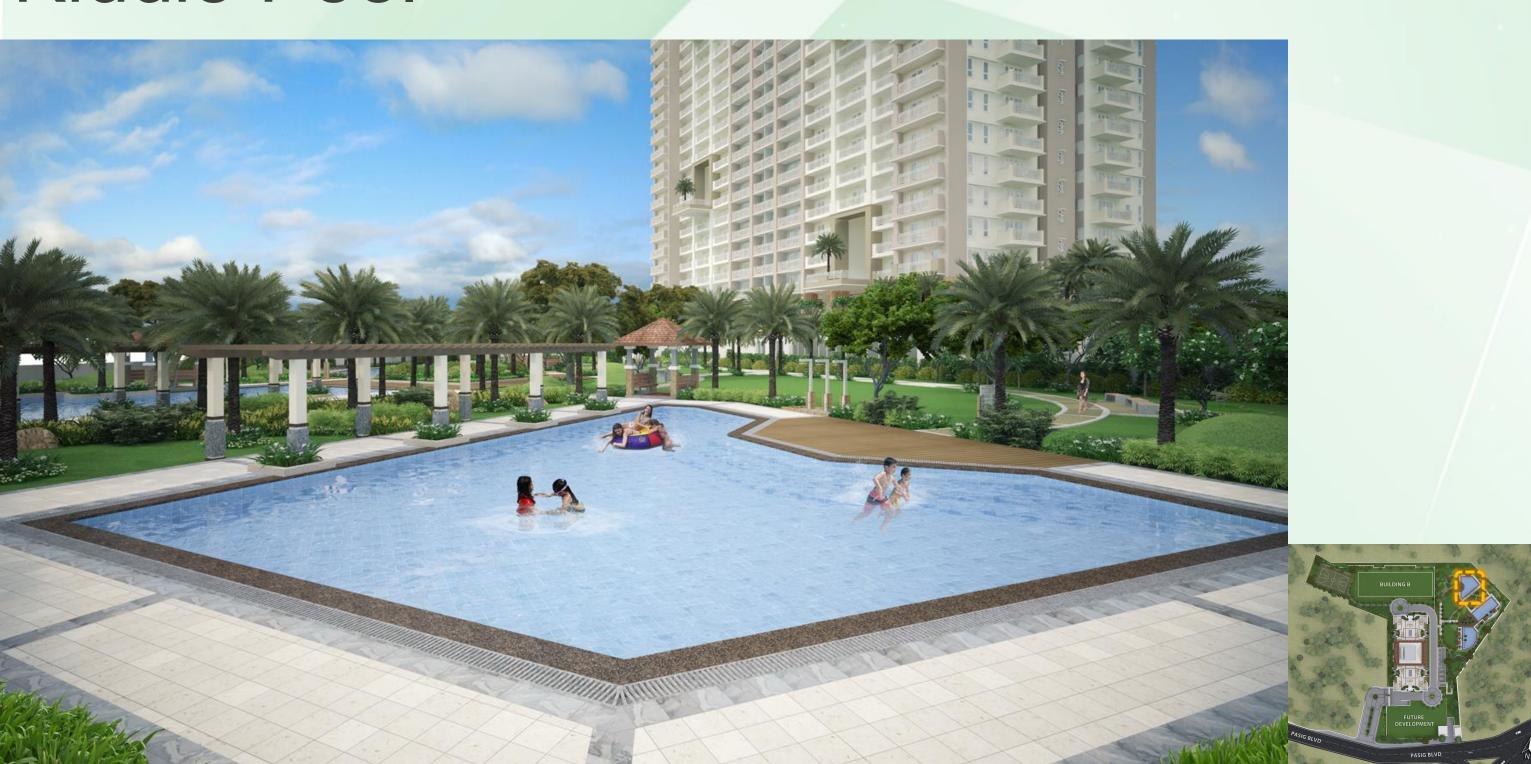

Ground Floor

Game Area
Location: Ground Floor

**AVR** 

**Location: Roof Deck** 

Sky Lounge Location: Roof Deck



# 20 Minutes

Accessibility









ROAD



TO CUBAO

### 20 Minutes

TO LIBIS



19 min

5.2 km

DOÑA JULIA VARGAS AVE.





Fastest route, despite the usual traffic

DETAILS

13 min

3.7 km

via Pasig Blvd/Shaw Blvd Ext and Capt. Henry P. Javier

Fastest route now, avoids congestion on Shaw Blvd

**DETAILS** 



via Lanuza Ave

Fastest route now due to traffic conditions

DETAILS



 $\Box$ 

TO MAKATI



20 min

3.4 km





# 360 Degree

**Views** 



### 360 degree







### PERSPECTIVES



### Building Facade







### Building Facade







### Gate and Guardhouse







### Exercise Area /Jogging Path





### Lounge Pool





### Lap Pool





### Kiddie Pool





### Play Area





### Basketball Court







### Poolside Gazebos





### Roof Deck





### Roof Deck - Dusk





### Amenity Core







### Sky Patio











### DEVELOPMENT FEATURES



### **Building Features**







Full Back-up Power



Landscaped Gardens and Atriums



7 High Speed Elevators



Electrified
Perimeter Fence



**CCTV** Provision



Fire detection, alarm, and suppression systems



### Unit Features





102-Point Inspection



Individual metered utility



Provision for telephone connection



Provision for cable connection



Provision for fiber optics internet connection



### PMO Services





Guarded gate and entrance, and 24 hour roving personnel



Maintenance and repair services



Maintenance of landscaped areas



Taxi call-in service





### FLOOR