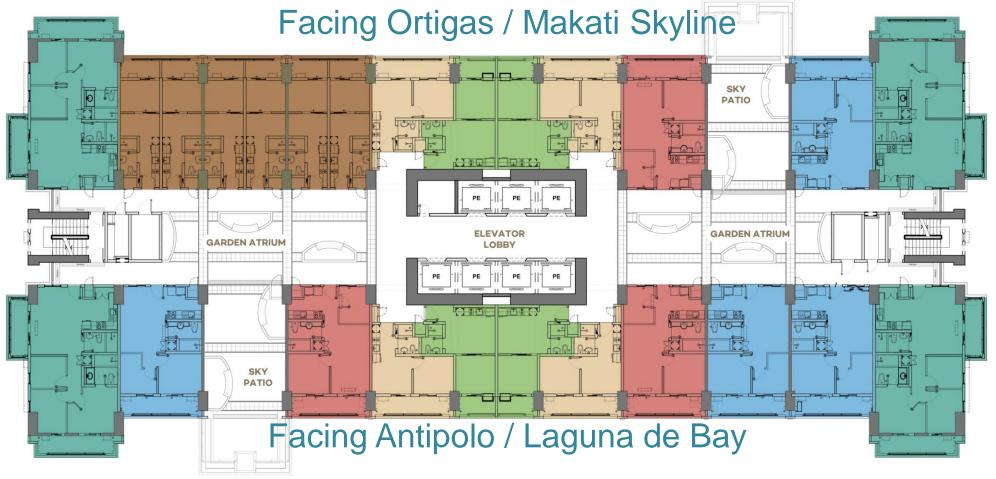

### 2nd, 12th, 23rd, & 33rd Floor Level Plan

### **BUILDING A - ASTRA**

- Plans reflected as visuals are not to scale.
- Actual configurations and features may vary per unit.
- Please check the specifications of the particular unit you are interested on purchasing with your seller.