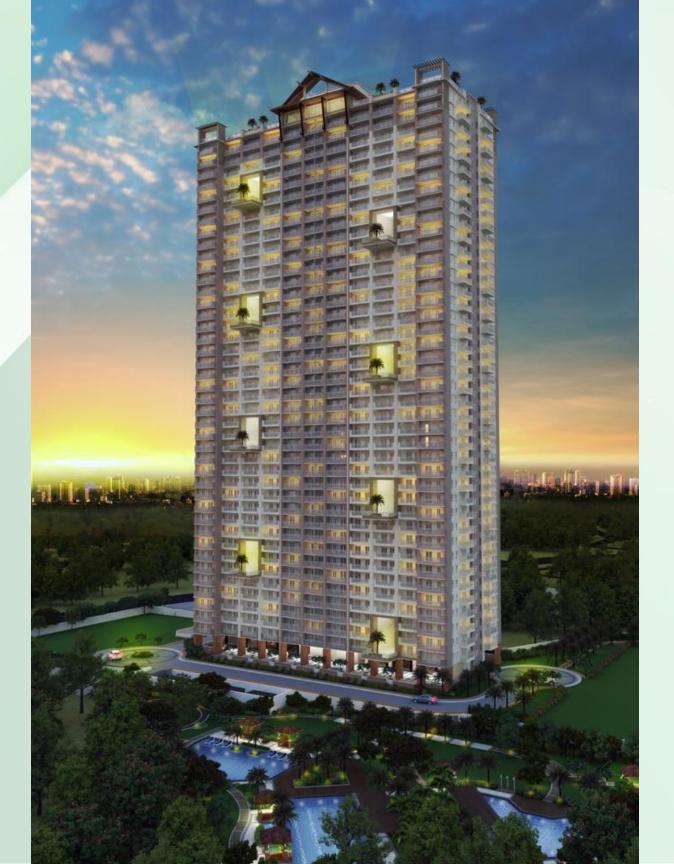

opment Features – Indoor Amenities



Al Fresco

**Location: Basement 1** 

Fitness Gym
Location: Basement 1

Open Lounge Location: Ground Floor

Game Area
Location: Ground Floor

**AVR** 

**Location: Roof Deck** 

Sky Lounge Location: Roof Deck



# 20 Minutes

Accessibility









ROAD



TO CUBAO

### 20 Minutes

TO LIBIS



19 min

5.2 km

DOÑA JULIA VARGAS AVE.





Fastest route, despite the usual traffic

DETAILS

13 min

3.7 km

via Pasig Blvd/Shaw Blvd Ext and Capt. Henry P. Javier

Fastest route now, avoids congestion on Shaw Blvd

**DETAILS** 



via Lanuza Ave

Fastest route now due to traffic conditions

DETAILS



 $\Box$ 

TO MAKATI



20 min

3.4 km





# 360 Degree

**Views** 



### 360 degree







### PERSPECTIVES



### Building Facade







### Building Facade







### Gate and Guardhouse







### Exercise Area /Jogging Path





### Lounge Pool





### Lap Pool





### Kiddie Pool





### Play Area





### Basketball Court







### Poolside Gazebos





### Roof Deck





### Roof Deck - Dusk





### Amenity Core







### Sky Patio











### DEVELOPMENT FEATURES



### **Building Features**







Full Back-up Power



Landscaped Gardens and Atriums



7 High Speed Elevators



Electrified
Perimeter Fence



**CCTV** Provision



Fire detection, alarm, and suppression systems



### Unit Features





102-Point Inspection



Individual metered utility



Provision for telephone connection



Provision for cable connection



Provision for fiber optics internet connection



### PMO Services





Guarded gate and entrance, and 2