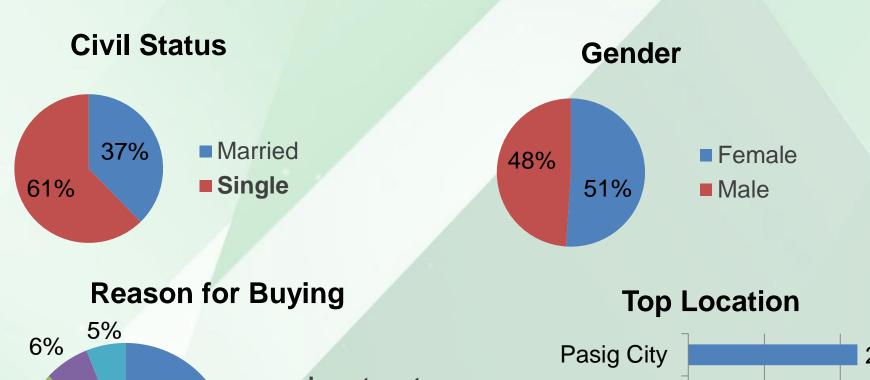

### TARGET MARKET

#### Investors

- Utilize the accessibility of the area.
- Cater to the middle income rental market.

### (:) Secondary Market

#### Young Professionals

- First major investment
- Secondary/Halfway Homes

#### Start – Up Families

- A more practical choice for a home.
- A more peaceful setting.
- Upgraders