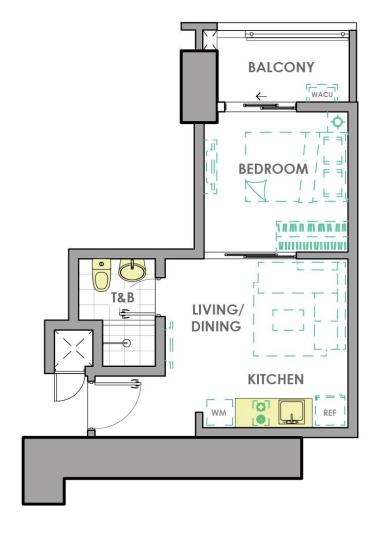

### 2-BEDROOM B INNER UNIT

### AREA ALLOCATION

| LIVING & DINING | 17.90 sqm |
|-----------------|-----------|
| KITCHEN         | 6.60      |
| BEDROOM 1       | 10.15     |
| BEDROOM 2       | 7.35      |
| TOILET & BATH   | 6.00      |
| BALCONY         | 8.00      |
|                 |           |

APPROX. GROSS FLOOR AREA: 56.00 sqm

- DIMENSIONS AND AREAS MAY VARY BASED ON ACTUAL SITE CONDITION.
- FURNITURE AND APPLIANCES ARE NOT INCLUDED.
- KEY PLAN IS BASED ON TYPICAL FLOOR

| Min Price | 4.09 Mn |
|-----------|---------|
| Max Price | 4.81 Mn |

N

FACING C5 ROAD

**BUILDING A - ASTRA** 