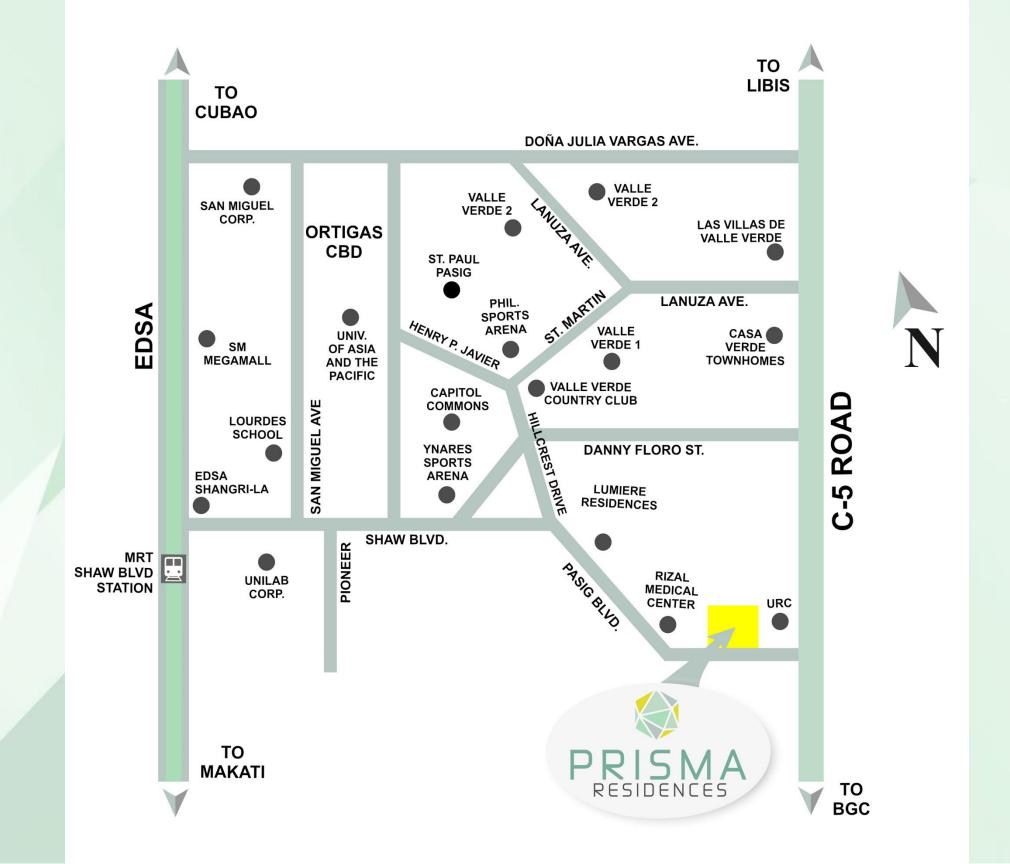

#### **How To Get There**

#### **From Market Market:**

- Turn right on 32<sup>nd</sup> street
- Take Pasig flyover going to C5 road
- Keep right to Service road
- Take U-turn
- Turn right to Pasig Blvd

#### **From Tiendesitas:**

- Go straight passing through SM Hypermart,
   Julia Vargas, Lanuza St., URC
- Turn right to Pasig Blvd.

- Right in the middle of the Central Business
   Districts of Ortigas and Bonifacio Global City.
- Main road of C.P. Garcia Avenue. (C5 Road) is right beside the property.

| Destination                | Distance<br>(Km) | Time    |  |
|----------------------------|------------------|---------|--|
| Capitol Commons            | 2.5km            | 9 mins  |  |
| Tiendesitas/Silver City    | 3 km             | 15 mins |  |
| <b>Greenfield District</b> | 3.3km            | 15 mins |  |
| Ortigas Center             | 3.3km            | 13 mins |  |
| SM Aura                    | 3.5km            | 15 mins |  |
| Market Market              | 3.5km            | 15 mins |  |
| SM Megamall                | 3.8km            | 16 mins |  |