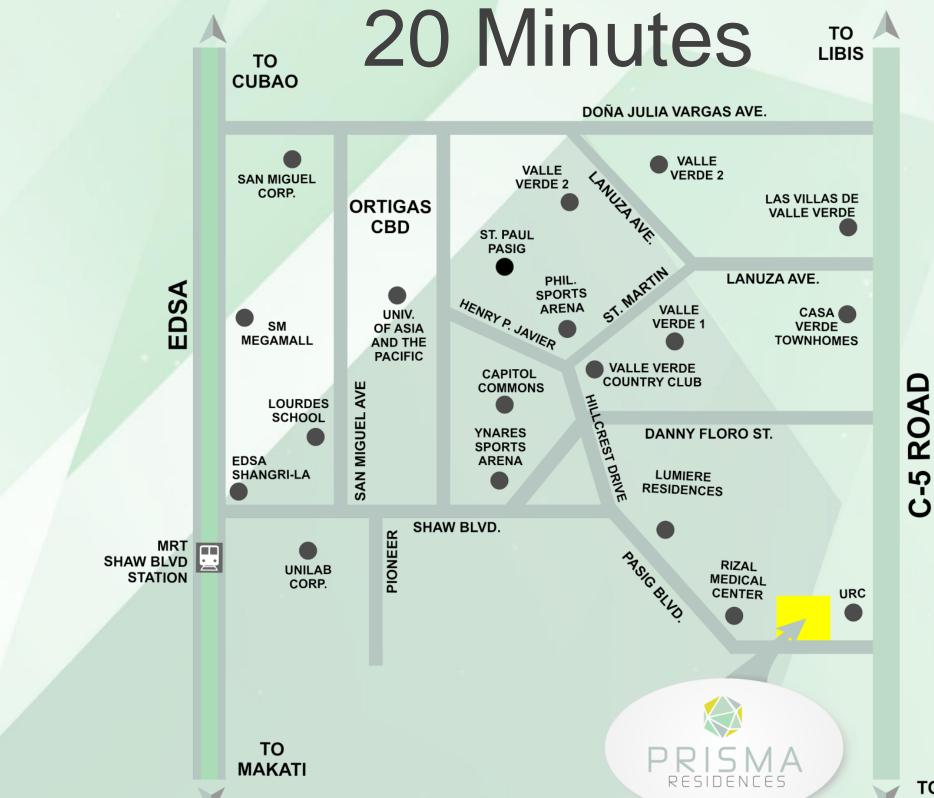

# 20 Minutes

Accessibility

ROAD

TO CUBAO

### 20 Minutes

TO LIBIS

19 min

5.2 km

DOÑA JULIA VARGAS AVE.

Fastest route, despite the usual traffic

DETAILS

13 min

3.7 km

via Pasig Blvd/Shaw Blvd Ext and Capt. Henry P. Javier

Fastest route now, avoids congestion on Shaw Blvd

**DETAILS** 

via Lanuza Ave

Fastest route now due to traffic conditions

DETAILS

 $\Box$ 

TO MAKATI

20 min

3.4 km