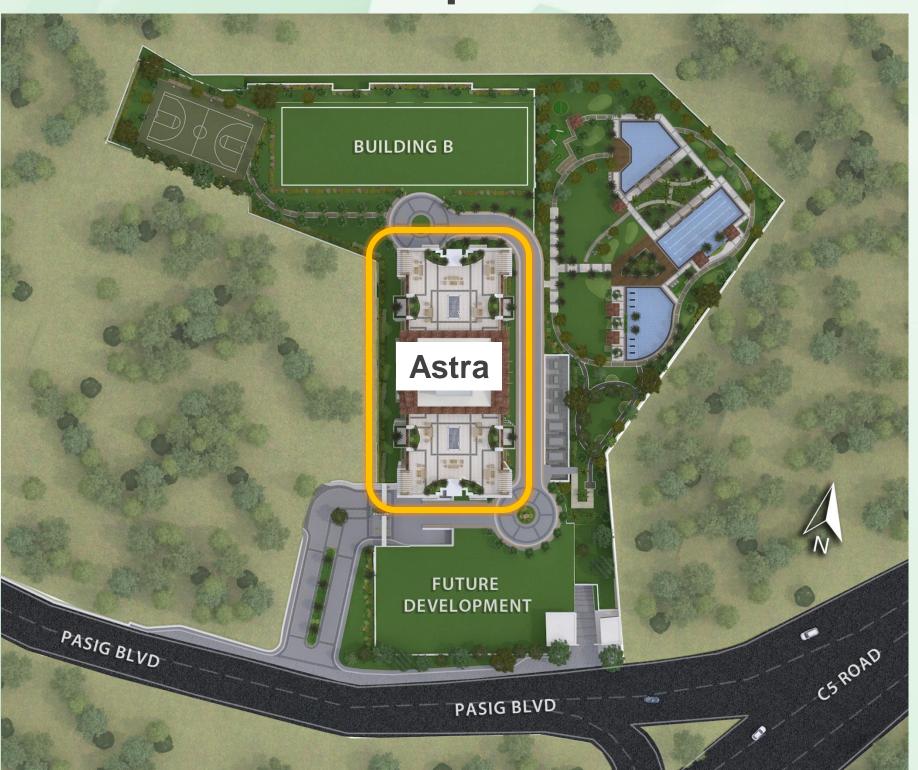

#### Site Development Plan

#### **Project Information**

Address : Pasig Blvd., Brgy. Bagong Ilog, Pasig City

Lot Size : 2.03 Hectares

No. of Towers : 2 High Rise Towers (Astra and Celeste)

No. of Floors : 41 Residential Floors (Astra)

#### Project Information

Pasig Blvd., Brgy. Bagong Ilog, Pasig City

2.03 hectares

Modern Tropical Architecture

2 High Rise Towers – Astra and Celeste