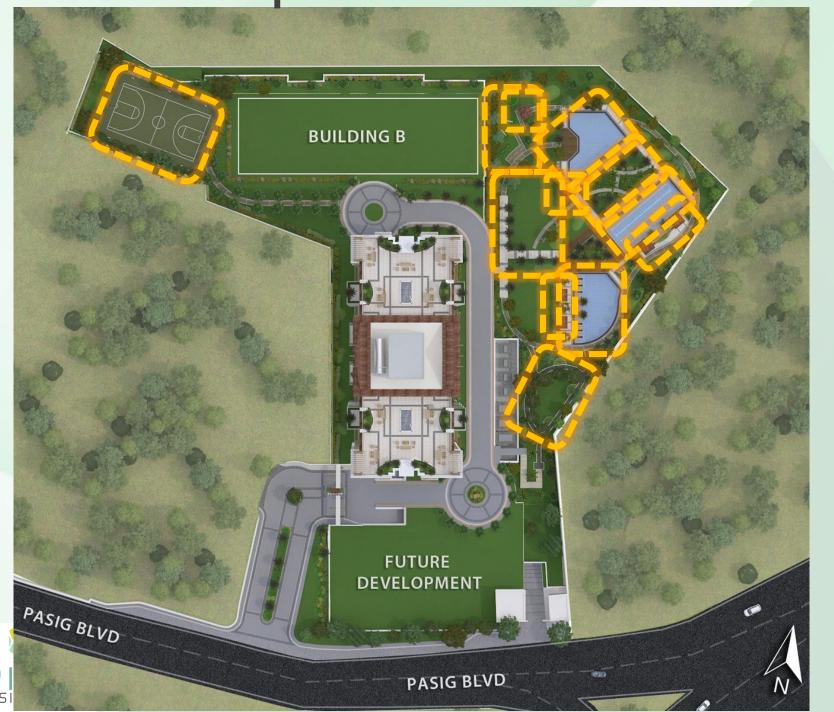

# **50/0**

Open Area Ratio

Development Features – Outdoor Amenities

Lap Pool
Kiddie Pool
Lounge Pool
Gazebos

Basketball Court Play Area

Jogging Path / Outdoor Fitness Area
Open / Picnic Lawn
Feature Garden

Development Features – Indoor Amenities

Al Fresco

**Location: Basement 1** 

Fitness Gym
Location: Basement 1

Open Lounge Location: Ground Floor

Game Area
Location: Ground Floor

**AVR** 

**Location: Roof Deck** 

Sky Lounge Location: Roof Deck