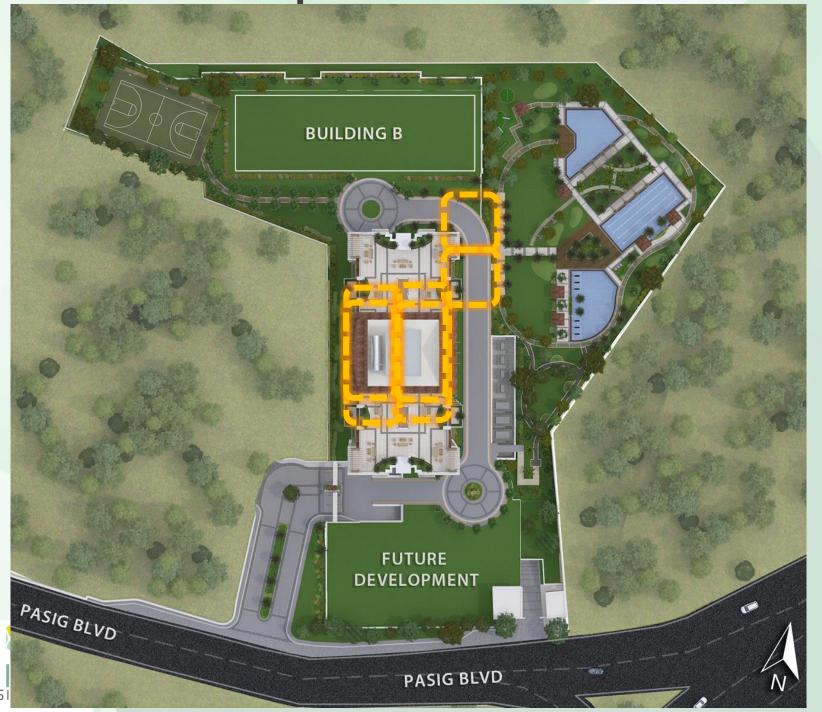

### **Building Features**

Full Back-up Power

Landscaped Gardens and Atriums

7 High Speed Elevators

Electrified
Perimeter Fence

**CCTV** Provision

Fire detection, alarm, and suppression systems