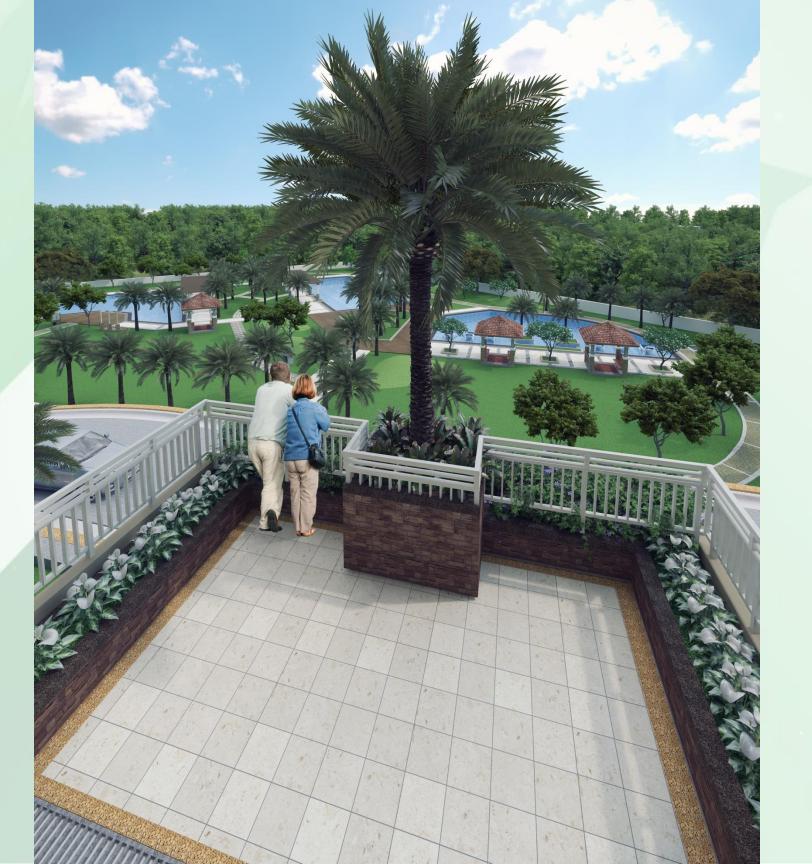

TO CUBAO

### 20 Minutes

TO LIBIS



19 min

5.2 km

DOÑA JULIA VARGAS AVE.





Fastest route, despite the usual traffic

DETAILS

13 min

3.7 km

via Pasig Blvd/Shaw Blvd Ext and Capt. Henry P. Javier

Fastest route now, avoids congestion on Shaw Blvd

**DETAILS** 



via Lanuza Ave

Fastest route now due to traffic conditions

DETAILS



 $\Box$ 

TO MAKATI



20 min

3.4 km





# 360 Degree

**Views** 



### 360 degree







### PERSPECTIVES



### Building Facade







### Building Facade







### Gate and Guardhouse







### Exercise Area /Jogging Path





### Lounge Pool





### Lap Pool





### Kiddie Pool





### Play Area





### Basketball Court







### Poolside Gazebos





### Roof Deck





### Roof Deck - Dusk





### Amenity Core







### Sky Patio











### DEVELOPMENT FEATURES



### **Building Features**







Full Back-up Power



Landscaped Gardens and Atriums



7 High Speed Elevators



Electrified
Perimeter Fence



**CCTV** Provision



Fire detection, alarm, and suppression systems



### Unit Features





102-Point Inspection



Individual metered utility



Provision for telephone connection



Provision for cable connection



Provision for fiber optics internet connection



### PMO Services





Guarded gate and entrance, and 24 hour roving personnel



Maintenance and repair services



Maintenance of landscaped areas



Taxi call-in service





### FLOOR PLANS













1 Bedroom A (Inner Unit)
Approx. Gross Floor Area: 28.00 sqm



1 Bedroom B (Inner Unit) Approx. Gross Floor Area: 34.00 sqm



1 Bedroom C