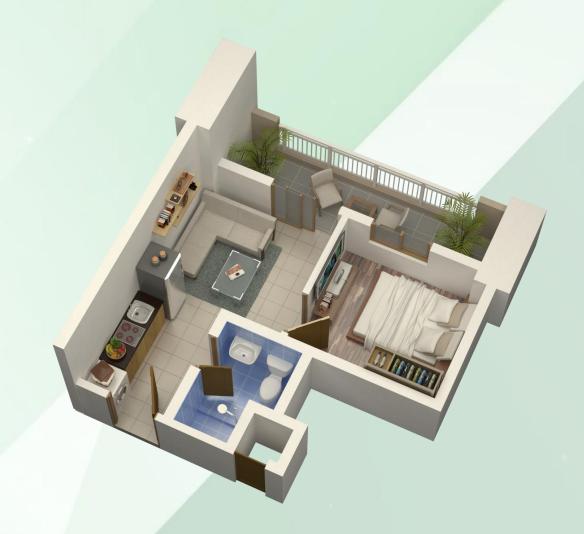

### 1-BEDROOM A INNER UNIT

### **AREA ALLOCATION**

| LIVING & DINING | 5.40 sqm |
|-----------------|----------|
| KITCHEN         | 6.10     |
| BEDROOM         | 7.50     |
| TOILET & BATH   | 5.00     |
| BALCONY         | 4.00     |
|                 |          |

APPROX. GROSS FLOOR AREA: 28.00 sqm

- DIMENSIONS AND AREAS MAY VARY BASED ON ACTUAL SITE CONDITION.
- FURNITURE AND APPLIANCES ARE NOT INCLUDED.
- KEY PLAN IS BASED ON TYPICAL FLOOR

| Min Price | 2.28 Mn |
|-----------|---------|
| Max Price | 2.62 Mn |

FACING C5 ROAD

**BUILDING A - ASTRA** 

N