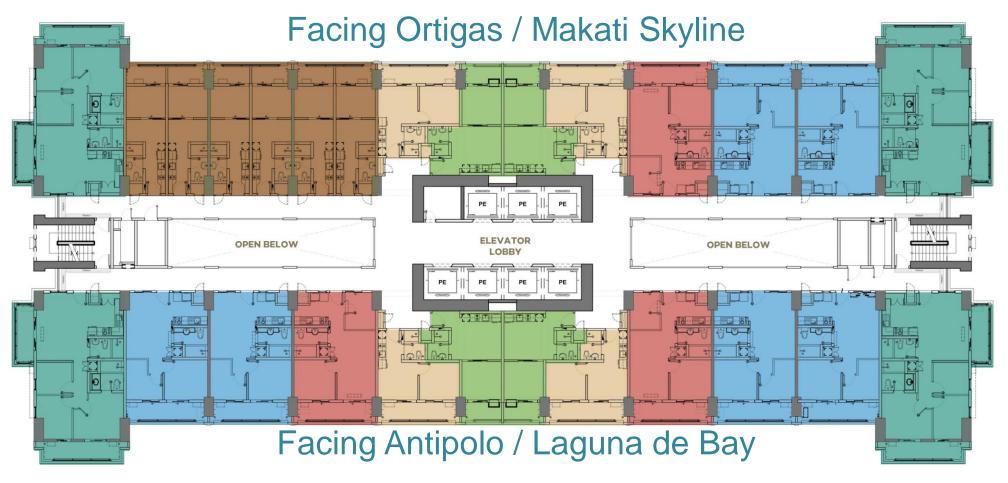

### 2nd, 12th, 23rd, & 33rd Floor Level Plan

### **BUILDING A - ASTRA**

- Plans reflected as visuals are not to scale.
- Actual configurations and features may vary per unit.
- Please check the specifications of the particular unit you are interested on purchasing with your seller.

### 7th, 18th, 28th & 38th Floor Level Plan

### BUILDING A - ASTRA

- Plans reflected as visuals are not to scale.
- Actual configurations and features may vary per unit.
- Please check the specifications of the particular unit you are interested on purchasing with your seller.

2 Bedroom B (Inner Unit) Approx. Gross Floor Area: 56.00 sqm

3 Bedroom (End Unit)
Approx. Gross Floor Area: 83.50 sqm

5th-6th, 10th-11th, 16th-17th, 21st-22nd, 26th-27th, 31st-32nd, 36th-37th & 41st-PH Floor Level Plan

### UNIT LAYOUTS

**BUILDING A - ASTRA** 