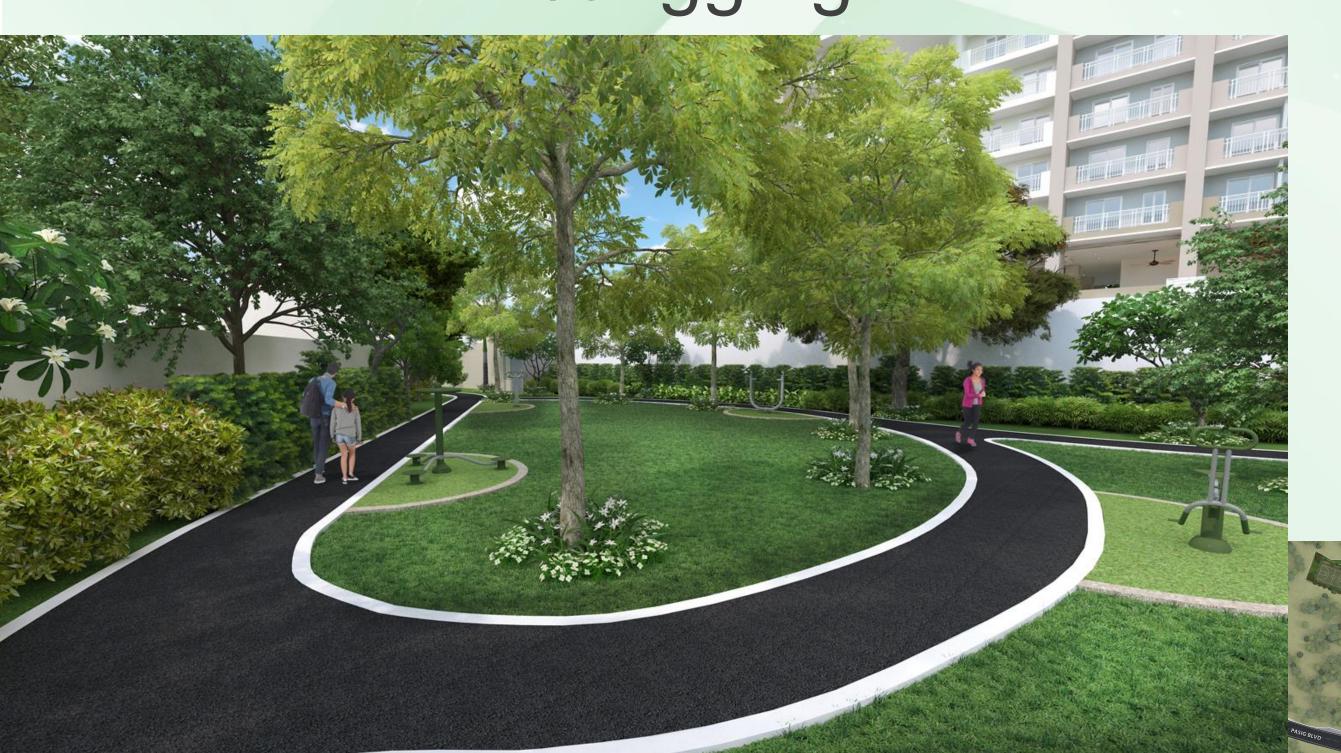

* 

Fitness Gym
Location: Basement 1

Open Lounge Location: Ground Floor

Game Area
Location: Ground Floor

**AVR** 

**Location: Roof Deck** 

Sky Lounge Location: Roof Deck



# 20 Minutes

Accessibility









ROAD



TO CUBAO

### 20 Minutes

TO LIBIS



19 min

5.2 km

DOÑA JULIA VARGAS AVE.





Fastest route, despite the usual traffic

DETAILS

13 min

3.7 km

via Pasig Blvd/Shaw Blvd Ext and Capt. Henry P. Javier

Fastest route now, avoids congestion on Shaw Blvd

**DETAILS** 



via Lanuza Ave

Fastest route now due to traffic conditions

DETAILS



 $\Box$ 

TO MAKATI



20 min

3.4 km





# 360 Degree

**Views** 



### 360 degree







### PERSPECTIVES



### Building Facade







### Building Facade







### Gate and Guardhouse







### Exercise Area /Jogging Path





### Lounge Pool





### Lap Pool





### Kiddie Pool





### Play Area





### Basketball Court







### Poolside Gazebos





### Roof Deck





### Roof Deck - Dusk





### Amenity Core







### Sky Patio











### DEVELOPMENT FEATURES



### **Building Features**







Full Back-up Power



Landscaped Gardens and Atriums



7 High Speed Elevators



Electrified
Perimeter Fence



**CCTV** Provision



Fire detection, alarm, and suppression systems



### Unit Features





102-Point Inspection



Individual metered utility



Provision for telephone connection



Provision for cable connection



Provision for fiber optics internet connection



### PMO Services





Guarded gate and entrance, and 24 hour roving personnel



Maintenance and repair services



Maintenanc