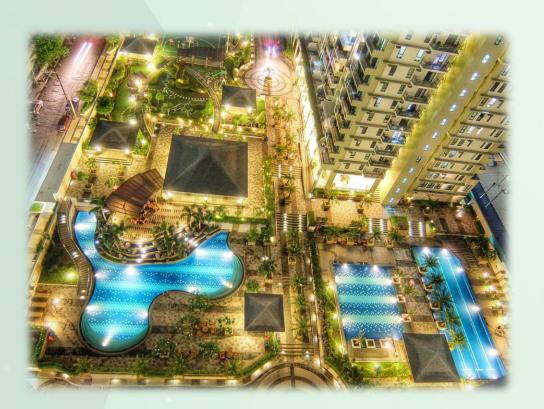

# **50/0**

Open Area Ratio

Development Features – Outdoor Amenities

Lap Pool
Kiddie Pool
Lounge Pool
Gazebos

Basketball Court Play Area

Jogging Path / Outdoor Fitness Area
Open / Picnic Lawn
Feature Garden

Development Features – Indoor Amenities

Al Fresco

**Location: Basement 1** 

Fitness Gym
Location: Basement 1

Open Lounge Location: Ground Floor

Game Area
Location: Ground Floor

**AVR** 

**Location: Roof Deck** 

Sky Lounge Location: Roof Deck