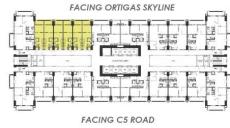

ed on purchasing with your seller.











1 Bedroom A (Inner Unit) Approx. Gross Floor Area: 28.00 sqm



1 Bedroom B (Inner Unit) Approx. Gross Floor Area: 34.00 sqm



1 Bedroom C (Mid Unit)
Approx. Gross Floor Area: 32.00 sqm



2 Bedroom A (Inner Unit) Approx. Gross Floor Area: 56.00 sqm



2 Bedroom B (Inner Unit) Approx. Gross Floor Area: 56.00 sqm



3 Bedroom (End Unit)
Approx. Gross Floor Area: 83.50 sqm



5th-6th, 10th-11th, 16th-17th, 21st-22nd, 26th-27th, 31st-32nd, 36th-37th & 41st-PH Floor Level Plan

### **BUILDING A - ASTRA**

- Plans reflected as visuals are not to scale.
- Actual configurations and features may vary per unit.
- Please check the specifications of the particular unit you are interested on purchasing with your seller.







### UNIT LAYOUTS













**BUILDING A - ASTRA** 



### 1-BEDROOM A INNER UNIT

### **AREA ALLOCATION**

| LIVING & DINING | 5.40 sqm |
|-----------------|----------|
| KITCHEN         | 6.10     |
| BEDROOM         | 7.50     |
| TOILET & BATH   | 5.00     |
| BALCONY         | 4.00     |
|                 |          |

APPROX. GROSS FLOOR AREA: 28.00 sqm

- DIMENSIONS AND AREAS MAY VARY BASED ON ACTUAL SITE CONDITION.
- FURNITURE AND APPLIANCES ARE NOT INCLUDED.
- KEY PLAN IS BASED ON TYPICAL FLOOR

| Min Price | 2.28 Mn |
|-----------|---------|
| Max Price | 2.62 Mn |













FACING C5 ROAD

**BUILDING A - ASTRA** 

N

### 1-BEDROOM B INNER UNIT

### **AREA ALLOCATION**

| LIVING & DINING | 7.65 sqm |
|-----------------|----------|
| KITCHEN         | 5.55     |
| BEDROOM         | 8.90     |
| TOILET &