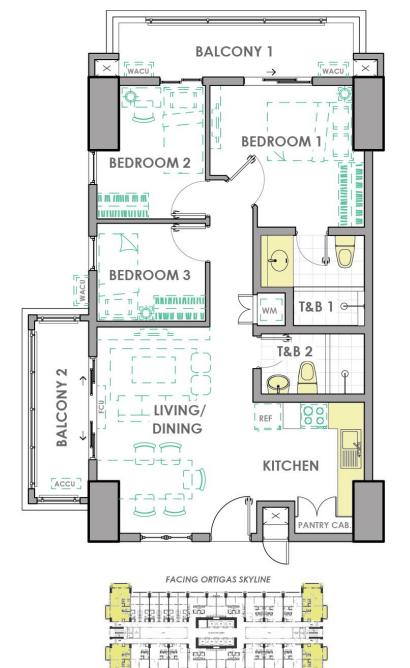

### **3-BEDROOM END UNIT**

### **AREA ALLOCATION**

| LIVING & DINING | 23.70 sqm |
|-----------------|-----------|
| KITCHEN         | 8.65      |
| BEDROOM 1       | 12.00     |
| BEDROOM 2       | 9.30      |
| BEDROOM 3       | 6.35      |
| TOILET & BATH 1 | 6.00      |
| TOILET & BATH 2 | 4.00      |
| BALCONY 1       | 7.50      |
| BALCONY 2       | 6.00      |
|                 |           |

APPROX. GROSS FLOOR AREA: 83.50 sqm

- DIMENSIONS AND AREAS MAY VARY BASED ON ACTUAL SITE CONDITION.
- FURNITURE AND APPLIANCES ARE NOT INCLUDED.
- KEY PLAN IS BASED ON TYPICAL FLOOR

| Min Price | 5.97 Mn |
|-----------|---------|
| Max Price | 6.91 Mn |

N

FACING ORTIGAS SKYLINE

FACING C5 ROAD

**BUILDING A - ASTRA** 